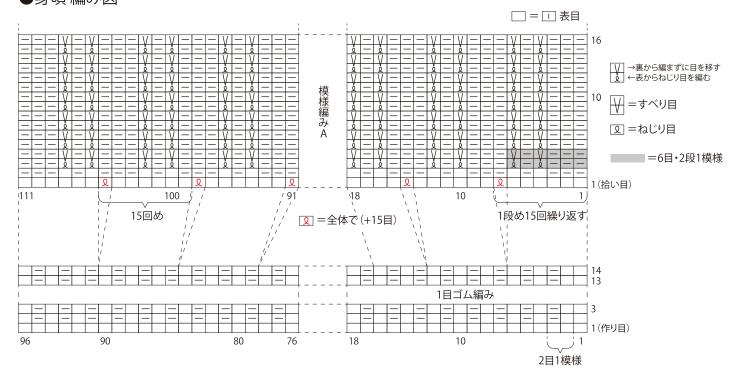

### ●編み方

身頃・・・一般的な作り目を作り、1目ゴム編み、模様編みA を編みます。同じものを2枚編みます。

袖・・・身頃と同様に編み始め、裏メリヤス編み、模様編みB を編みます。袖の編み終わりは伏せ止めをします。作り目か ら目を拾い、袖口を1目ゴム編みで編みます。編み終わりは 表目は表目、裏目は裏目を編んで伏せ止めをします。

まとめ・・・肩を引き抜きはぎします。衿ぐりから目を拾い、1 目ゴム編みを輪に編みます。編み終わりは袖口と同様に編り みます。袖を身頃に引き抜きとじでつけます。脇・袖下をそ れぞれすくいとじします。

★ゲージは編み手により異なりますので、ゲージが合わない場合は針の号数を替えるなどして調整しながら編んでください。

#### ●使用糸

683-16/nimes (M) (ニーム エム) / 255 g ●使用針・用具(輪の箇所は4本棒針又は輪針)

棒針8号・6号 ●出来上がり寸法

胸囲111 c m ゆき丈75.5 c m 着丈60 c m

●ゲージ(10 c m平方)

模様編みA 20目×29段

裏メリヤス編み・模様編みB 21.5目×24段

※1目ゴム編みは(6号針)、他は(8号針)で編む

## ●身頃 2枚



# ●袖



QRコードより 色々な編み 方動画がご 覧いただけ ます。



# ●身頃 編み図



# ●衿ぐり 編み図