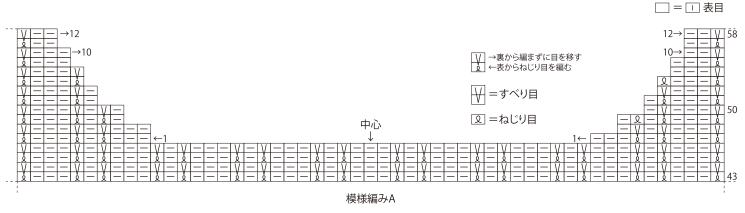

### ●編み方

身頃・・・一般的な作り目を作り、1目ゴム編み、模様編みA を編みます。同じものを2枚編みます。

袖・・・身頃と同様に編み始め、裏メリヤス編み、模様編みB を編みます。袖の編み終わりは伏せ止めをします。作り目か ら目を拾い、袖口を1目ゴム編みで編みます。編み終わりは 表目は表目、裏目は裏目を編んで伏せ止めをします。

まとめ・・・肩を引き抜きはぎします。衿ぐりから目を拾い、1 目ゴム編みを輪に編みます。編み終わりは袖口と同様に編り みます。袖を身頃に引き抜きとじでつけます。脇・袖下をそ れぞれすくいとじします。

★ゲージは編み手により異なりますので、ゲージが合わない場合は針の号数を替えるなどして調整しながら編んでください。

#### ●使用糸

683-16/nimes (M) (ニーム エム) / 255 g ●使用針・用具(輪の箇所は4本棒針又は輪針)

棒針8号・6号 ●出来上がり寸法

胸囲111 c m ゆき丈75.5 c m 着丈60 c m

●ゲージ(10 c m平方)

模様編みA 20目×29段

裏メリヤス編み・模様編みB 21.5目×24段

※1目ゴム編みは(6号針)、他は(8号針)で編む

## ●身頃 2枚



# ●袖



QRコードより 色々な編み 方動画がご 覧いただけ ます。



# ●身頃 編み図



# ●衿ぐり 編み図