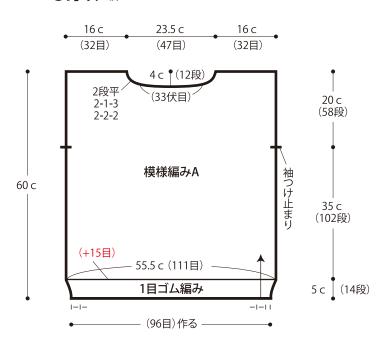

### ●編み方

身頃・・・一般的な作り目を作り、1目ゴム編み、模様編みA を編みます。同じものを2枚編みます。

袖・・・身頃と同様に編み始め、裏メリヤス編み、模様編みB を編みます。袖の編み終わりは伏せ止めをします。作り目か ら目を拾い、袖口を1目ゴム編みで編みます。編み終わりは 表目は表目、裏目は裏目を編んで伏せ止めをします。

まとめ・・・肩を引き抜きはぎします。衿ぐりから目を拾い、1 目ゴム編みを輪に編みます。編み終わりは袖口と同様に編り みます。袖を身頃に引き抜きとじでつけます。脇・袖下をそ れぞれすくいとじします。

#### ●使用糸

683-16/nimes (M) (ニーム エム) / 255 g ●使用針・用具(輪の箇所は4本棒針又は輪針)

棒針8号・6号 ●出来上がり寸法

胸囲111 c m ゆき丈75.5 c m 着丈60 c m

●ゲージ(10 c m平方)

模様編みA 20目×29段

裏メリヤス編み・模様編みB 21.5目×24段

※1目ゴム編みは(6号針)、他は(8号針)で編む

## ●身頃 2枚