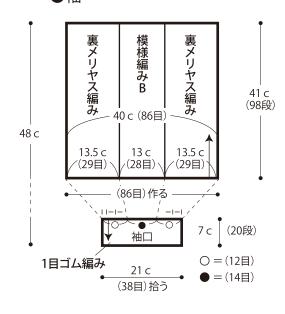

### ●編み方

身頃・・・一般的な作り目を作り、1目ゴム編み、模様編みA を編みます。同じものを2枚編みます。

袖・・・身頃と同様に編み始め、裏メリヤス編み、模様編みB を編みます。袖の編み終わりは伏せ止めをします。作り目か ら目を拾い、袖口を1目ゴム編みで編みます。編み終わりは 表目は表目、裏目は裏目を編んで伏せ止めをします。

まとめ・・・肩を引き抜きはぎします。衿ぐりから目を拾い、1 目ゴム編みを輪に編みます。編み終わりは袖口と同様に編り みます。袖を身頃に引き抜きとじでつけます。脇・袖下をそ れぞれすくいとじします。

#### ●使用糸

683-16/nimes (M) (ニーム エム) / 255 g ●使用針・用具(輪の箇所は4本棒針又は輪針)

棒針8号・6号 ●出来上がり寸法

胸囲111 c m ゆき丈75.5 c m 着丈60 c m

●ゲージ(10 c m平方)

模様編みA 20目×29段

裏メリヤス編み・模様編みB 21.5目×24段

※1目ゴム編みは(6号針)、他は(8号針)で編む

# ●袖

QRコードより 色々な編み 方動画がご 覧いただけ ます。