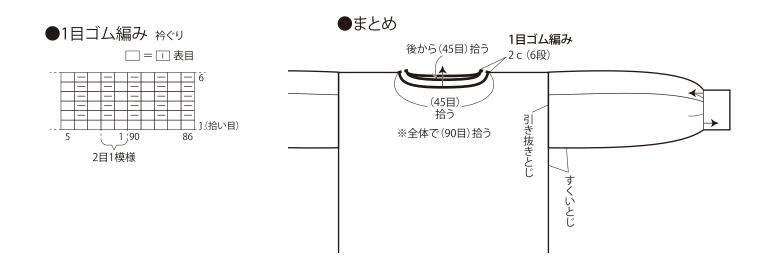

### ●編み方

身頃・・・一般的な作り目を作り、1目ゴム編み、模様編みA を編みます。同じものを2枚編みます。

袖・・・身頃と同様に編み始め、裏メリヤス編み、模様編みB を編みます。袖の編み終わりは伏せ止めをします。作り目か ら目を拾い、袖口を1目ゴム編みで編みます。編み終わりは 表目は表目、裏目は裏目を編んで伏せ止めをします。

まとめ・・・肩を引き抜きはぎします。衿ぐりから目を拾い、1 目ゴム編みを輪に編みます。編み終わりは袖口と同様に編り みます。袖を身頃に引き抜きとじでつけます。脇・袖下をそ れぞれすくいとじします。

# ●衿ぐり 編み図