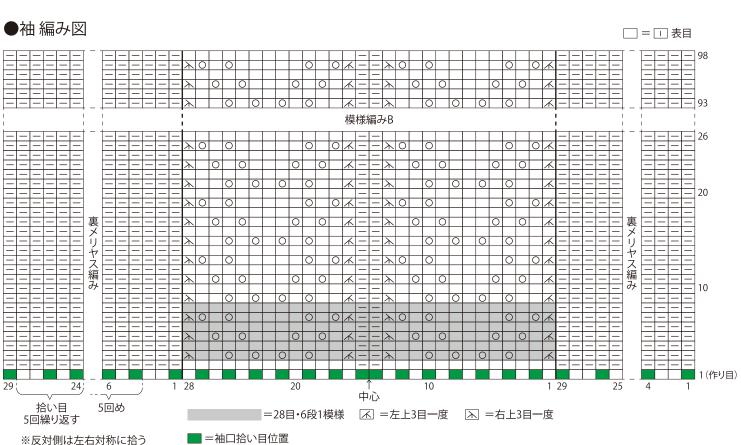

### ●編み方

身頃・・・一般的な作り目を作り、1目ゴム編み、模様編みA を編みます。同じものを2枚編みます。

袖・・・身頃と同様に編み始め、裏メリヤス編み、模様編みB を編みます。袖の編み終わりは伏せ止めをします。作り目か ら目を拾い、袖口を1目ゴム編みで編みます。編み終わりは 表目は表目、裏目は裏目を編んで伏せ止めをします。

まとめ・・・肩を引き抜きはぎします。衿ぐりから目を拾い、1 目ゴム編みを輪に編みます。編み終わりは袖口と同様に編り みます。袖を身頃に引き抜きとじでつけます。脇・袖下をそ れぞれすくいとじします。

#### ●使用糸

683-16/nimes (M) (ニーム エム) / 255 g ●使用針・用具(輪の箇所は4本棒針又は輪針)

棒針8号・6号 ●出来上がり寸法

胸囲111 c m ゆき丈75.5 c m 着丈60 c m

●ゲージ(10 c m平方)

模様編みA 20目×29段

裏メリヤス編み・模様編みB 21.5目×24段

※1目ゴム編みは(6号針)、他は(8号針)で編む

# ●袖

QRコードより 色々な編み 方動画がご 覧いただけ ます。