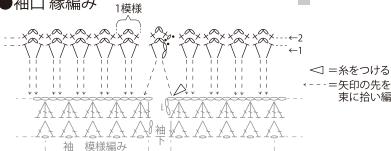

# 12.裾モチーフのセーター

【レディース】360N-37/WHIPS (ホイップス) NEW/320 g 【キッズ】360N-40/WHIPS(ホイップス)NEW/200 g

## ●使用針·用具

カギ針6/0号

## ●出来上がり寸法

【レディース】胸囲100 c m ゆき丈75.5 c m 着丈55.5 c m 【キッズ】胸囲75 c m ゆき丈57 c m 着丈41.5 c m

## ●モチーフ1枚

12.5 c m角

●ゲージ(10 c m平方)

模様編み 21.5目×10段

身頃下・・・わの作り目を作り、モチーフを編みま す。2枚めからは最終段で、各指定枚数編み繋ぎ

身頃上・・・モチーフより目を拾い、模様編みで編 みます。

¦袖・・・鎖の作り目を作り、模様編みで編みます。 まとめ・・・肩を巻きかがります。袖を身頃に鎖とじ でつけます。脇・袖下を鎖とじします。衿ぐり・袖口 「から目を拾い、縁編みを輪に編みます。

### 【レディース】 ※モチーフ内の数字は編み繋ぐ順番 モ=模様

## ●後身頃 (カギ針6/0号)

# ●前身頃 (カギ針6/0号)



モチーフ

QRコードより 色々な編み 方動画がご 覧いただけ



ごしょう産業 YouTube チャンネル

## ●袖 (カギ針6/0号)



## ●まとめ (カギ針6/0号)



**-**12.5 c **-**•

## ●袖 編み図

**-**12.5 c **-**•



=3目·2段1模様

--=矢印の先を 束に拾い編む

## ■縁編み 袖口・衿ぐり



## ●袖口 縁編み





## ●後身頃 (カギ針6/0号)

## ●前身頃 (カギ針6/0号)





# ●キッズ後衿ぐり



✓=糸をつける 
✓=糸を切る 
✓=糸を渡す

# ●キッズ前衿ぐり