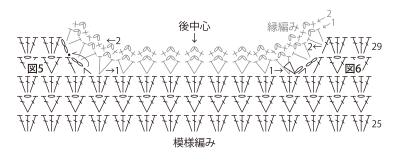

# 12.裾モチーフのセーター

【レディース】360N-37/WHIPS (ホイップス) NEW/320 g 【キッズ】360N-40/WHIPS(ホイップス)NEW/200 g

## ●使用針·用具

カギ針6/0号

## ●出来上がり寸法

【レディース】胸囲100 c m ゆき丈75.5 c m 着丈55.5 c m 【キッズ】胸囲75 c m ゆき丈57 c m 着丈41.5 c m

## ●モチーフ1枚

12.5 c m角

●ゲージ(10 c m平方)

模様編み 21.5目×10段

身頃下・・・わの作り目を作り、モチーフを編みま す。2枚めからは最終段で、各指定枚数編み繋ぎ

身頃上・・・モチーフより目を拾い、模様編みで編 みます。

¦袖・・・鎖の作り目を作り、模様編みで編みます。 まとめ・・・肩を巻きかがります。袖を身頃に鎖とじ でつけます。脇・袖下を鎖とじします。衿ぐり・袖口 「から目を拾い、縁編みを輪に編みます。

### 【レディース】 ※モチーフ内の数字は編み繋ぐ順番 モ=模様

## ●後身頃 (カギ針6/0号)

# ●前身頃 (カギ針6/0号)



モチーフ

QRコードより 色々な編み 方動画がご 覧いただけ



ごしょう産業 YouTube チャンネル

## ●袖 (カギ針6/0号)



## ●まとめ (カギ針6/0号)



**-**12.5 c **-**•

## ●袖 編み図

**-**12.5 c **-**•



=3目·2段1模様

--=矢印の先を 束に拾い編む

## ■縁編み 袖口・衿ぐり



## ●袖口 縁編み





## ●後身頃 (カギ針6/0号)

## ●前身頃 (カギ針6/0号)





# ●キッズ後衿ぐり



✓=糸をつける 
✓=糸を切る 
✓=糸を渡す

# ●キッズ前衿ぐり