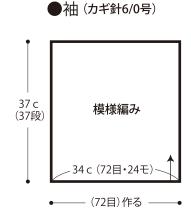

# 12.裾モチーフのセーター

【レディース】360N-37/WHIPS (ホイップス) NEW/320 g 【キッズ】360N-40/WHIPS(ホイップス)NEW/200 g

## ●使用針·用具

カギ針6/0号

## ●出来上がり寸法

【レディース】胸囲100 c m ゆき丈75.5 c m 着丈55.5 c m 【キッズ】胸囲75 c m ゆき丈57 c m 着丈41.5 c m

## ●モチーフ1枚

12.5 c m角

●ゲージ(10 c m平方)

模様編み 21.5目×10段

身頃下・・・わの作り目を作り、モチーフを編みま す。2枚めからは最終段で、各指定枚数編み繋ぎ

身頃上・・・モチーフより目を拾い、模様編みで編 みます。

¦袖・・・鎖の作り目を作り、模様編みで編みます。 まとめ・・・肩を巻きかがります。袖を身頃に鎖とじ でつけます。脇・袖下を鎖とじします。衿ぐり・袖口 「から目を拾い、縁編みを輪に編みます。

### 【レディース】 ※モチーフ内の数字は編み繋ぐ順番 モ=模様

## ●後身頃 (カギ針6/0号)

# ●前身頃 (カギ針6/0号)



モチーフ

QRコードより 色々な編み 方動画がご 覧いただけ



ごしょう産業 YouTube チャンネル

## ●袖 (カギ針6/0号)



## ●まとめ (カギ針6/0号)



**-**12.5 c **-**•

## ●袖 編み図

**-**12.5 c **-**•



=3目·2段1模様

--=矢印の先を 束に拾い編む

## ■縁編み 袖口・衿ぐり



## ●袖口 縁編み





## ●後身頃 (カギ針6/0号)

## ●前身頃 (カギ針6/0号)





# ●キッズ後衿ぐり



✓=糸をつける 
✓=糸を切る 
✓=糸を渡す

# ●キッズ前衿ぐり