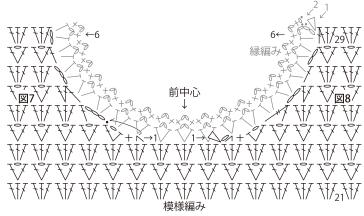

のセーター

【レディース】360N-37/WHIPS (ホイップス) NEW/320 g 【キッズ】360N-40/WHIPS(ホイップス)NEW/200 g

## ●使用針·用具

カギ針6/0号

## ●出来上がり寸法

【レディース】胸囲100 c m ゆき丈75.5 c m 着丈55.5 c m 【キッズ】胸囲75 c m ゆき丈57 c m 着丈41.5 c m

## ●モチーフ1枚

12.5 c m角

●ゲージ(10 c m平方)

模様編み 21.5目×10段

身頃下・・・わの作り目を作り、モチーフを編みま す。2枚めからは最終段で、各指定枚数編み繋ぎ

身頃上・・・モチーフより目を拾い、模様編みで編 みます。

¦袖・・・鎖の作り目を作り、模様編みで編みます。 まとめ・・・肩を巻きかがります。袖を身頃に鎖とじ でつけます。脇・袖下を鎖とじします。衿ぐり・袖口 「から目を拾い、縁編みを輪に編みます。

### 【レディース】 ※モチーフ内の数字は編み繋ぐ順番 モ=模様

## ●後身頃 (カギ針6/0号)

# ●前身頃 (カギ針6/0号)



モチーフ

QRコードより 色々な編み 方動画がご 覧いただけ



ごしょう産業 YouTube チャンネル

## ●袖 (カギ針6/0号)



## ●まとめ (カギ針6/0号)



**-**12.5 c **-**•

## ●袖 編み図

**-**12.5 c **-**•



=3目·2段1模様

--=矢印の先を 束に拾い編む

## ■縁編み 袖口・衿ぐり



## ●袖口 縁編み





## ●後身頃 (カギ針6/0号)

## ●前身頃 (カギ針6/0号)





# ●キッズ後衿ぐり



✓=糸をつける 
✓=糸を切る 
✓=糸を渡す

# ●キッズ前衿ぐり