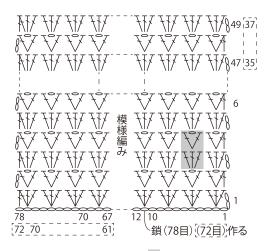

## ●モチーフ1枚

12.5 c m角

●ゲージ(10 c m平方)

模様編み 21.5目×10段

身頃下・・・わの作り目を作り、モチーフを編みま す。2枚めからは最終段で、各指定枚数編み繋ぎ

身頃上・・・モチーフより目を拾い、模様編みで編 みます。

¦袖・・・鎖の作り目を作り、模様編みで編みます。 まとめ・・・肩を巻きかがります。袖を身頃に鎖とじ でつけます。脇・袖下を鎖とじします。衿ぐり・袖口 「から目を拾い、縁編みを輪に編みます。