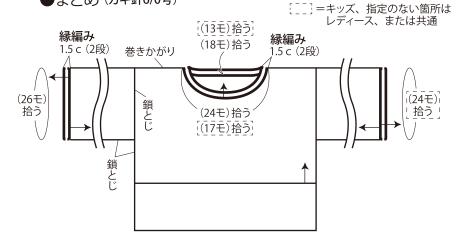

## ●モチーフ1枚

12.5 c m角

●ゲージ(10 c m平方)

模様編み 21.5目×10段

身頃下・・・わの作り目を作り、モチーフを編みま す。2枚めからは最終段で、各指定枚数編み繋ぎ

身頃上・・・モチーフより目を拾い、模様編みで編 みます。

¦袖・・・鎖の作り目を作り、模様編みで編みます。 まとめ・・・肩を巻きかがります。袖を身頃に鎖とじ でつけます。脇・袖下を鎖とじします。衿ぐり・袖口 「から目を拾い、縁編みを輪に編みます。

## ●まとめ (カギ針6/0号)

**-**12.5 c **-**•