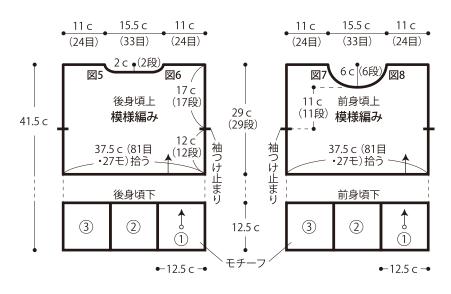

## ●出来上がり寸法

【レディース】胸囲100 c m ゆき丈75.5 c m 着丈55.5 c m 【キッズ】胸囲75 c m ゆき丈57 c m 着丈41.5 c m

## ●モチーフ1枚

12.5 c m角

●ゲージ(10 c m平方)

模様編み 21.5目×10段

身頃下・・・わの作り目を作り、モチーフを編みま す。2枚めからは最終段で、各指定枚数編み繋ぎ

身頃上・・・モチーフより目を拾い、模様編みで編 みます。

¦袖・・・鎖の作り目を作り、模様編みで編みます。 まとめ・・・肩を巻きかがります。袖を身頃に鎖とじ でつけます。脇・袖下を鎖とじします。衿ぐり・袖口 「から目を拾い、縁編みを輪に編みます。

## ●まとめ (カギ針6/0号)

**-**12.5 c **-**•