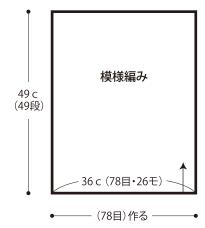

## ●モチーフ1枚

12.5 c m角

●ゲージ(10 c m平方)

模様編み 21.5目×10段

身頃下・・・わの作り目を作り、モチーフを編みま す。2枚めからは最終段で、各指定枚数編み繋ぎ

身頃上・・・モチーフより目を拾い、模様編みで編 みます。

¦袖・・・鎖の作り目を作り、模様編みで編みます。 まとめ・・・肩を巻きかがります。袖を身頃に鎖とじ でつけます。脇・袖下を鎖とじします。衿ぐり・袖口 「から目を拾い、縁編みを輪に編みます。

## ●袖 (カギ針6/0号)