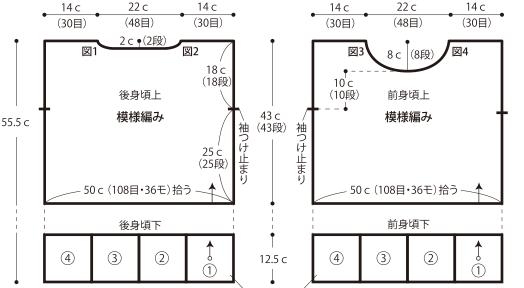

## ●後身頃 (カギ針6/0号)

# ●前身頃 (カギ針6/0号)

モチーフ

QRコードより 色々な編み 方動画がご 覧いただけ

ごしょう産業 YouTube チャンネル