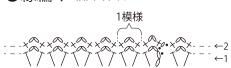

# 12.裾モチーフのセーター

【レディース】360N-37/WHIPS (ホイップス) NEW/320 g 【キッズ】360N-40/WHIPS(ホイップス)NEW/200 g

## ●使用針·用具

カギ針6/0号

## ●出来上がり寸法

【レディース】胸囲100 c m ゆき丈75.5 c m 着丈55.5 c m 【キッズ】胸囲75 c m ゆき丈57 c m 着丈41.5 c m

## ●モチーフ1枚

12.5 c m角

●ゲージ(10 c m平方)

模様編み 21.5目×10段

身頃下・・・わの作り目を作り、モチーフを編みま す。2枚めからは最終段で、各指定枚数編み繋ぎ

身頃上・・・モチーフより目を拾い、模様編みで編 みます。

¦袖・・・鎖の作り目を作り、模様編みで編みます。 まとめ・・・肩を巻きかがります。袖を身頃に鎖とじ でつけます。脇・袖下を鎖とじします。衿ぐり・袖口 「から目を拾い、縁編みを輪に編みます。

### 【レディース】 ※モチーフ内の数字は編み繋ぐ順番 モ=模様

## ●後身頃 (カギ針6/0号)

# ●前身頃 (カギ針6/0号)



モチーフ

QRコードより 色々な編み 方動画がご 覧いただけ



ごしょう産業 YouTube チャンネル

## ●袖 (カギ針6/0号)



## ●まとめ (カギ針6/0号)



**-**12.5 c **-**•

## ●袖 編み図

**-**12.5 c **-**•



=3目·2段1模様

--=矢印の先を 束に拾い編む

## ■縁編み 袖口・衿ぐり



## ●袖口 縁編み





## ●後身頃 (カギ針6/0号)

## ●前身頃 (カギ針6/0号)





# ●キッズ後衿ぐり



✓=糸をつける 
✓=糸を切る 
✓=糸を渡す

# ●キッズ前衿ぐり