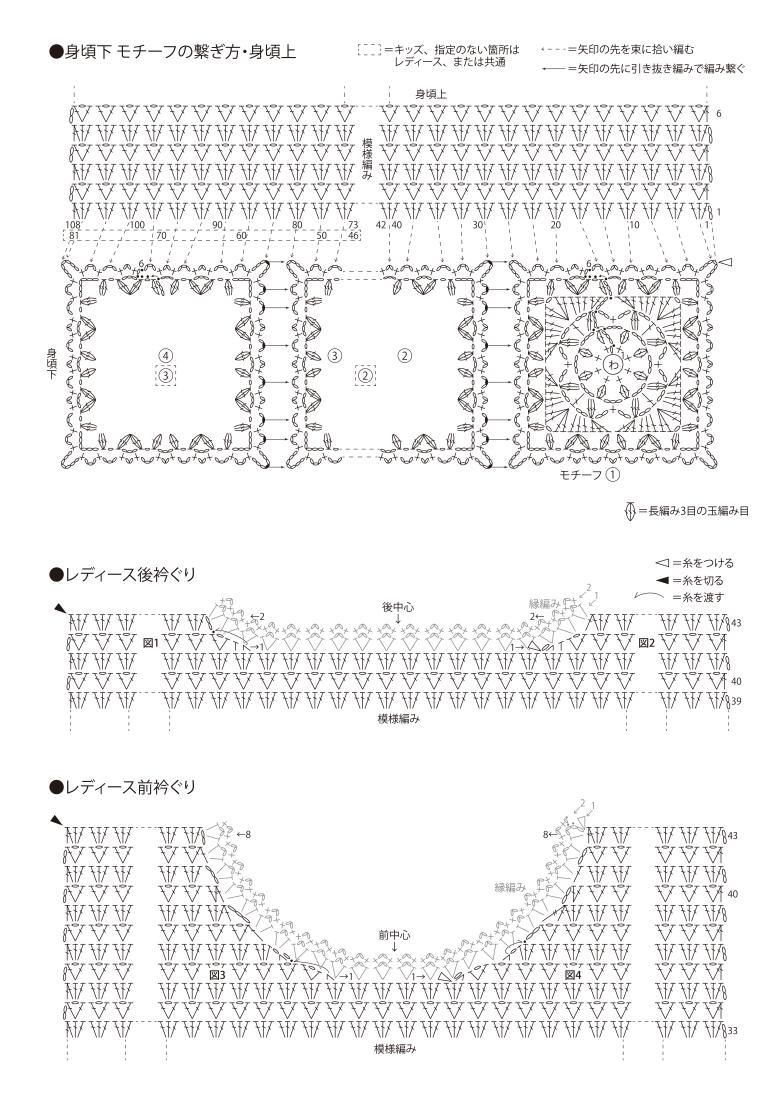

## ●モチーフ1枚

12.5 c m角

●ゲージ(10 c m平方)

模様編み 21.5目×10段

身頃下・・・わの作り目を作り、モチーフを編みま す。2枚めからは最終段で、各指定枚数編み繋ぎ

身頃上・・・モチーフより目を拾い、模様編みで編 みます。

¦袖・・・鎖の作り目を作り、模様編みで編みます。 まとめ・・・肩を巻きかがります。袖を身頃に鎖とじ でつけます。脇・袖下を鎖とじします。衿ぐり・袖口 「から目を拾い、縁編みを輪に編みます。

### 【レディース】 ※モチーフ内の数字は編み繋ぐ順番 モ=模様

## ●後身頃 (カギ針6/0号)

# ●前身頃 (カギ針6/0号)

モチーフ

QRコードより 色々な編み 方動画がご 覧いただけ

ごしょう産業 YouTube チャンネル

## ●前身頃 (カギ針6/0号)