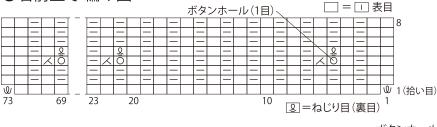

ルカーデ

#### ●用意する毛糸

209-34/ベーシック極太/560 g

●使用針・用具(身頃下・ヨークは4本棒針又は輪針) 棒針7ミリ、15号

ボタン (A-OP125-23-3) 直径23mm 5個

#### ●出来上がり寸法

胸囲98 c m 着丈55.5 c m

#### ●ゲージ(10 c m平方)

1目ゴム編み 13.5目×19段 模様編み 13目×18段 メリヤス編み 13目×17.5段

## ●身頃下 (7ミリ針)



### ●編み方ポイント

身頃・袖・・・一般的な作り目を作り、1目ゴム編み・模様編みで 編みます。※前身頃の両端は表目で編みます。編み終わりは、 休み目にします。袖下を半目のすくいとじします。

ヨーク・衿・・・身頃と袖の◇印同士を目と段のはぎ、☆・★印 同士をメリヤスはぎで合わせます。身頃・袖から目を拾い、分 散減目をしながらメリヤス編みで編みます。続けて衿を1目ゴ ム編みで編みます。編み終わりは表目は表目、裏目は裏目を 編んで伏せ止めをします。

前立て・・・前端から目を拾い、1目ゴム編みで編みます。右前 立てはボタンホールを作りながら編みます。編み終わりは衿 と同様に編みます。



## □ = □ 表目



左前身頃から

(25目)拾う

後身頃から

# 表目・模様編み





(180目)拾う

=12目 • 16段1模様

#### (65目) (4段) (7ミリ針) 拾う 17 c (-3目) \_ (30蒑) 52 c 右袖から 左袖から (68目) (37目)拾う (37目)拾う 分散減目 メリヤス編み ※全体で(-112目) (15号針) 編み図参照 ※全体で139 c

右前身頃から

(25目)拾う



# ●前立て 1目ゴム編み(7ミリ針)



#### ●右前立て 編み図