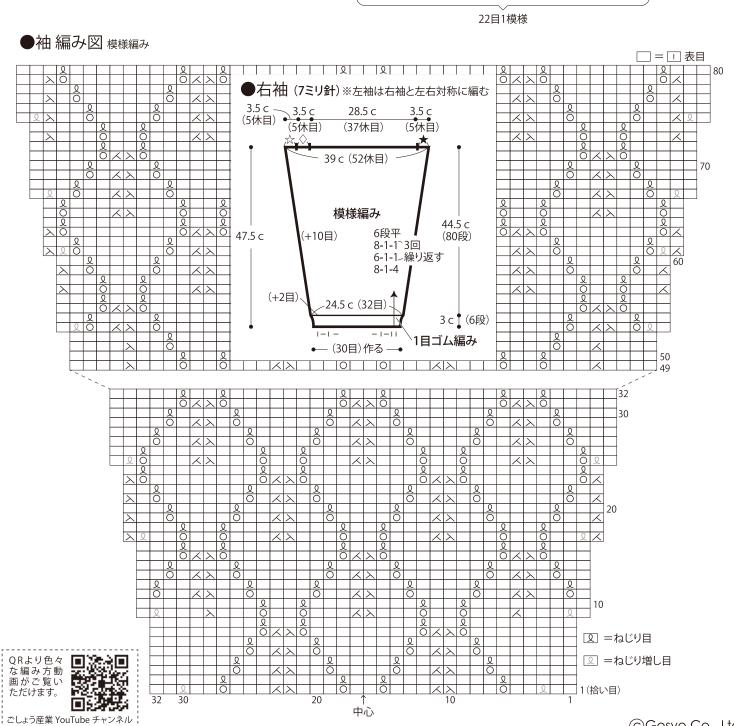

### ●編み方ポイント

身頃・袖・・・一般的な作り目を作り、1目ゴム編み・模様編みで 編みます。※前身頃の両端は表目で編みます。編み終わりは、 休み目にします。袖下を半目のすくいとじします。

ヨーク・衿・・・身頃と袖の◇印同士を目と段のはぎ、☆・★印 同士をメリヤスはぎで合わせます。身頃・袖から目を拾い、分 散減目をしながらメリヤス編みで編みます。続けて衿を1目ゴ ム編みで編みます。編み終わりは表目は表目、裏目は裏目を 編んで伏せ止めをします。

#### (65目) (4段) (7ミリ針) 拾う 17 c (-3目) \_ (30蒑) 52 c 右袖から 左袖から (68目) (37目)拾う (37目)拾う 分散減目 メリヤス編み ※全体で(-112目) (15号針) 編み図参照 ※全体で139 c

右前身頃から

(25目)拾う