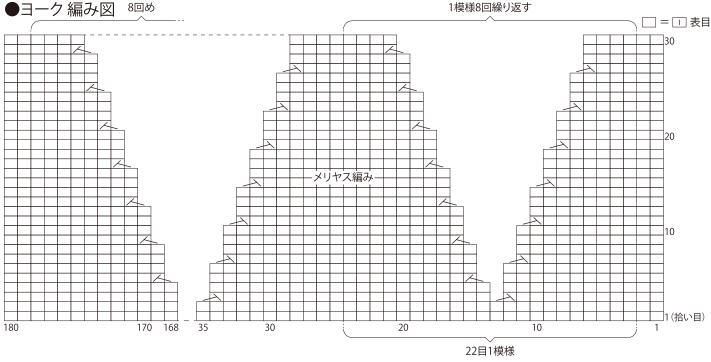

# 表目・模様編み

(180目)拾う

=12目 • 16段1模様

### ●編み方ポイント

身頃・袖・・・一般的な作り目を作り、1目ゴム編み・模様編みで 編みます。※前身頃の両端は表目で編みます。編み終わりは、 休み目にします。袖下を半目のすくいとじします。

ヨーク・衿・・・身頃と袖の◇印同士を目と段のはぎ、☆・★印 同士をメリヤスはぎで合わせます。身頃・袖から目を拾い、分 散減目をしながらメリヤス編みで編みます。続けて衿を1目ゴ ム編みで編みます。編み終わりは表目は表目、裏目は裏目を 編んで伏せ止めをします。