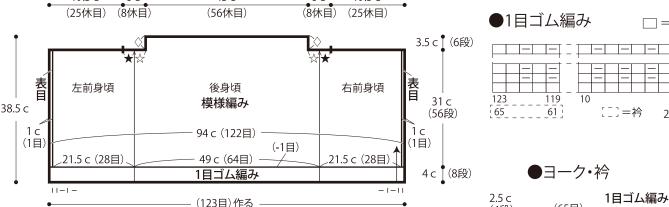

#### ●出来上がり寸法

胸囲98 c m 着丈55.5 c m

#### ●ゲージ(10 c m平方)

1目ゴム編み 13.5目×19段 模様編み 13目×18段 メリヤス編み 13目×17.5段

### ●編み方ポイント

身頃・袖・・・一般的な作り目を作り、1目ゴム編み・模様編みで 編みます。※前身頃の両端は表目で編みます。編み終わりは、 休み目にします。袖下を半目のすくいとじします。

ヨーク・衿・・・身頃と袖の◇印同士を目と段のはぎ、☆・★印 同士をメリヤスはぎで合わせます。身頃・袖から目を拾い、分 散減目をしながらメリヤス編みで編みます。続けて衿を1目ゴ ム編みで編みます。編み終わりは表目は表目、裏目は裏目を 編んで伏せ止めをします。

前立て・・・前端から目を拾い、1目ゴム編みで編みます。右前 立てはボタンホールを作りながら編みます。編み終わりは衿 と同様に編みます。