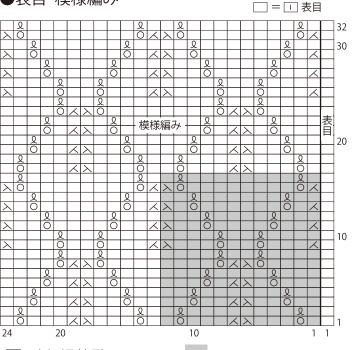

### ●編み方ポイント

身頃・袖・・・一般的な作り目を作り、1目ゴム編み・模様編みで 編みます。※前身頃の両端は表目で編みます。編み終わりは、 休み目にします。袖下を半目のすくいとじします。

ヨーク・衿・・・身頃と袖の◇印同士を目と段のはぎ、☆・★印 同士をメリヤスはぎで合わせます。身頃・袖から目を拾い、分 散減目をしながらメリヤス編みで編みます。続けて衿を1目ゴ ム編みで編みます。編み終わりは表目は表目、裏目は裏目を 編んで伏せ止めをします。

## □ = □ 表目

左前身頃から

(25目)拾う

後身頃から

# 表目・模様編み

(180目)拾う

=12目 • 16段1模様