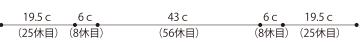

#### ●出来上がり寸法

胸囲98 c m 着丈55.5 c m

#### ●ゲージ(10 c m平方)

1目ゴム編み 13.5目×19段 模様編み 13目×18段 メリヤス編み 13目×17.5段