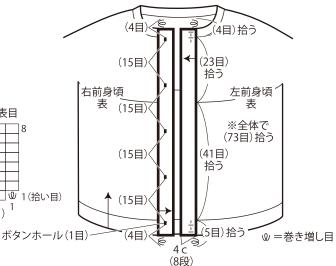

## □ = □ 表目

左前身頃から

(25目)拾う

後身頃から

#### (65目) (4段) (7ミリ針) 拾う 17 c (-3目) \_ (30蒑) 52 c 右袖から 左袖から (68目) (37目)拾う (37目)拾う 分散減目 メリヤス編み ※全体で(-112目) (15号針) 編み図参照 ※全体で139 c

右前身頃から

(25目)拾う