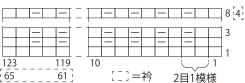

### ●編み方ポイント

身頃・袖・・・一般的な作り目を作り、1目ゴム編み・模様編みで 編みます。※前身頃の両端は表目で編みます。編み終わりは、 休み目にします。袖下を半目のすくいとじします。

ヨーク・衿・・・身頃と袖の◇印同士を目と段のはぎ、☆・★印 同士をメリヤスはぎで合わせます。身頃・袖から目を拾い、分 散減目をしながらメリヤス編みで編みます。続けて衿を1目ゴ ム編みで編みます。編み終わりは表目は表目、裏目は裏目を 編んで伏せ止めをします。

# 表目・模様編み

(180目)拾う

=12目 • 16段1模様

#### (65目) (4段) (7ミリ針) 拾う 17 c (-3目) \_ (30蒑) 52 c 右袖から 左袖から (68目) (37目)拾う (37目)拾う 分散減目 メリヤス編み ※全体で(-112目) (15号針) 編み図参照 ※全体で139 c

右前身頃から

(25目)拾う