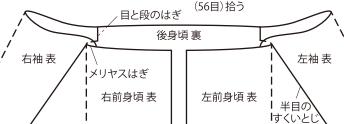

### ●編み方ポイント

身頃・袖・・・一般的な作り目を作り、1目ゴム編み・模様編みで 編みます。※前身頃の両端は表目で編みます。編み終わりは、 休み目にします。袖下を半目のすくいとじします。

ヨーク・衿・・・身頃と袖の◇印同士を目と段のはぎ、☆・★印 同士をメリヤスはぎで合わせます。身頃・袖から目を拾い、分 散減目をしながらメリヤス編みで編みます。続けて衿を1目ゴ ム編みで編みます。編み終わりは表目は表目、裏目は裏目を 編んで伏せ止めをします。

前立て・・・前端から目を拾い、1目ゴム編みで編みます。右前 立てはボタンホールを作りながら編みます。編み終わりは衿 と同様に編みます。