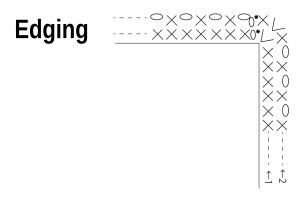

### **Summary**

Cast on with long-tail cast-on method. Work in pattern stitch. Bind off. Crochet edging according to finishing schematic.