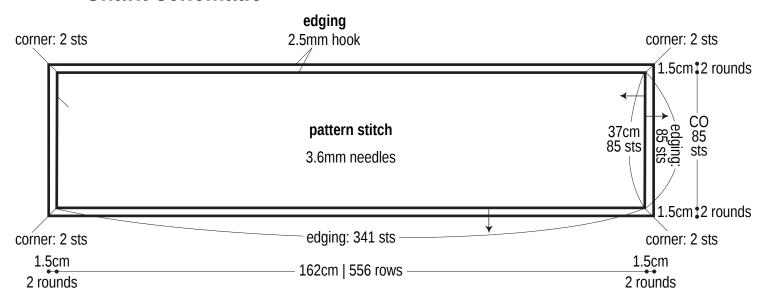

### **Finished measurements:**

- width 40cm/15.7"
- length 165cm/65.0"

### **Summary**

Cast on with long-tail cast-on method. Work in pattern stitch. Bind off. Crochet edging according to finishing schematic.

## **Shawl schematic**