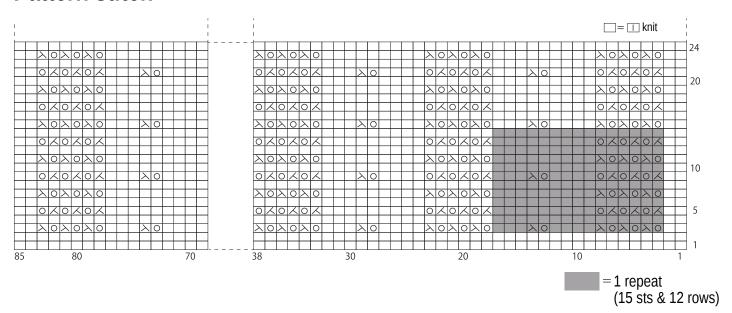

## Gauge (10cm/4" square):

• pattern stitch: 23 sts and 34.5 rows

Gauge may vary according to individual knitting style. Change needle size if necessary to achieve gauge. Alternatively, rework pattern with your own gauge measurements.

## Pattern stitch