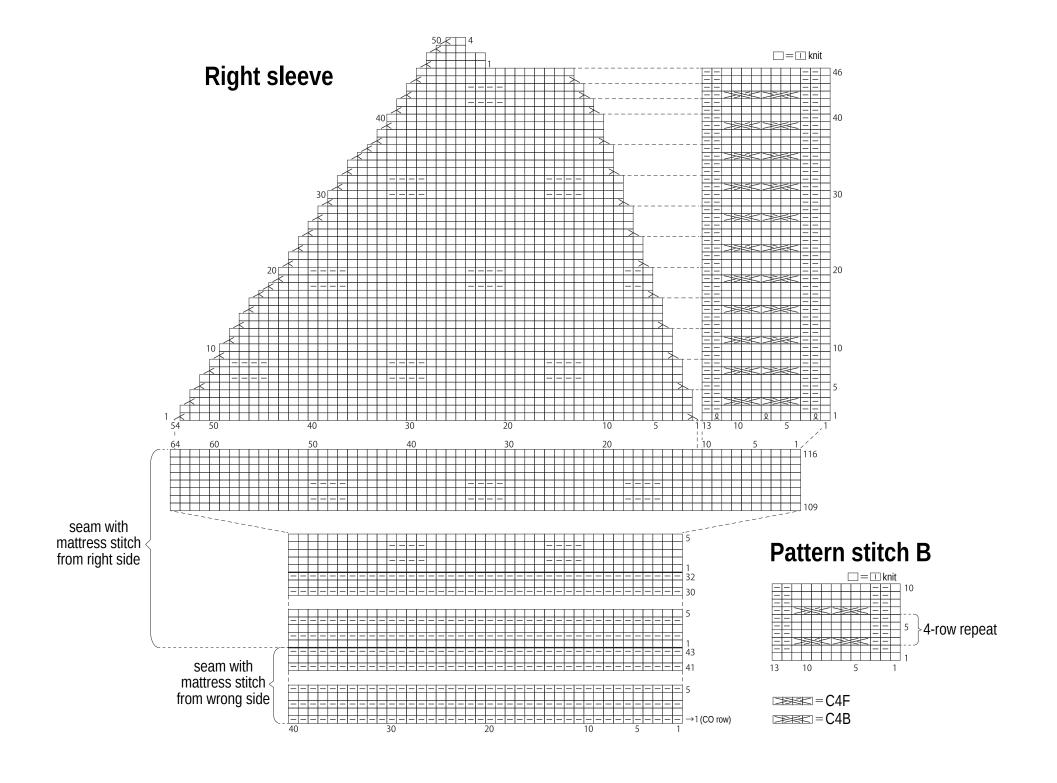

### **Right sleeve** \*Reverse shaping for left sleeve.

Sleeve (make 2): Cast on with long-tail cast-on method. Work in garter stitch and then in pattern stitch A. Shape sleeve edges by working fully fashioned lifted increases (worked 1 stitch in from the edge). For each sleeve, work the side of the sleeve cap which will show on the front of the garment in pattern stitch B (see schematic). Shape raglan edges which will show on back of garment using decreases at the edge; shape raglan edges which will show on front of garment by working decreases in patern stitch A at the edge.

**Finishing:** Seam raglan edges of body & sleeves using mattress stitch. On each side of body, seam side and sleeve with one continuous mattress stitch seam, taking care to seam the cuff of the sleeve from the wrong side (see schematics). Pick up stitches around neckline; work collar in garter stitch in the round. Bind off.