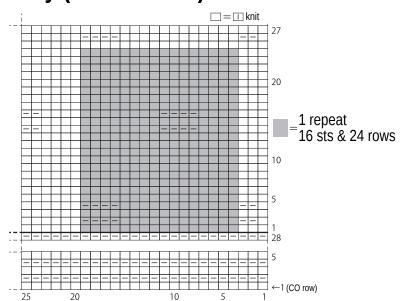

Sleeve (make 2): Cast on with long-tail cast-on method. Work in garter stitch and then in pattern stitch A. Shape sleeve edges by working fully fashioned lifted increases (worked 1 stitch in from the edge). For each sleeve, work the side of the sleeve cap which will show on the front of the garment in pattern stitch B (see schematic). Shape raglan edges which will show on back of garment using decreases at the edge; shape raglan edges which will show on front of garment by working decreases in patern stitch A at the edge.