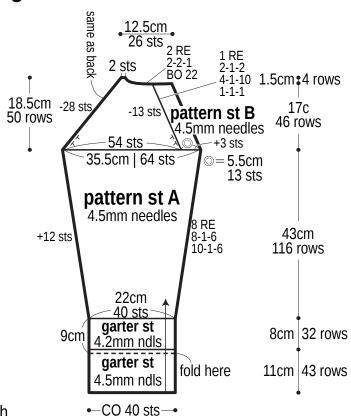

### **Right sleeve** \*Reverse shaping for left sleeve.

Sleeve (make 2): Cast on with long-tail cast-on method. Work in garter stitch and then in pattern stitch A. Shape sleeve edges by working fully fashioned lifted increases (worked 1 stitch in from the edge). For each sleeve, work the side of the sleeve cap which will show on the front of the garment in pattern stitch B (see schematic). Shape raglan edges which will show on back of garment using decreases at the edge; shape raglan edges which will show on front of garment by working decreases in patern stitch A at the edge.

**Finishing:** Seam raglan edges of body & sleeves using mattress stitch. On each side of body, seam side and sleeve with one continuous mattress stitch seam, taking care to seam the cuff of the sleeve from the wrong side (see schematics). Pick up stitches around neckline; work collar in garter stitch in the round. Bind off.