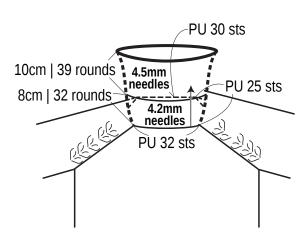

**Finishing:** Seam raglan edges of body & sleeves using mattress stitch. On each side of body, seam side and sleeve with one continuous mattress stitch seam, taking care to seam the cuff of the sleeve from the wrong side (see schematics). Pick up stitches around neckline; work collar in garter stitch in the round. Bind off.