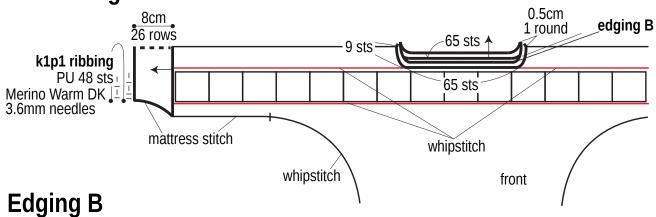

**Front:** Work long-tail cast-on method to begin, then work in pattern stitch sideways from cuff. Bind off. Crochet 17 motifs according to charts, connecting them together as you go.

**Finishing:** Pick up stitches along hem; work edging in k1p1 ribbing. Bind off in pattern. Crochet edging A around motif panel. Whipstitch the motif panel to the front and back pieces as indicated in finishing schematic. Crochet edging B around neckline in the round. Pick up stitches from each cuff and work edging in k1p1 ribbing in the round. Bind off in pattern. Seam sides and sleeves with whipstitch and mattress stitch.