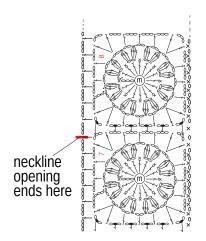

**Front:** Work long-tail cast-on method to begin, then work in pattern stitch sideways from cuff. Bind off. Crochet 17 motifs according to charts, connecting them together as you go.

**Finishing:** Pick up stitches along hem; work edging in k1p1 ribbing. Bind off in pattern. Crochet edging A around motif panel. Whipstitch the motif panel to the front and back pieces as indicated in finishing schematic. Crochet edging B around neckline in the round. Pick up stitches from each cuff and work edging in k1p1 ribbing in the round. Bind off in pattern. Seam sides and sleeves with whipstitch and mattress stitch.