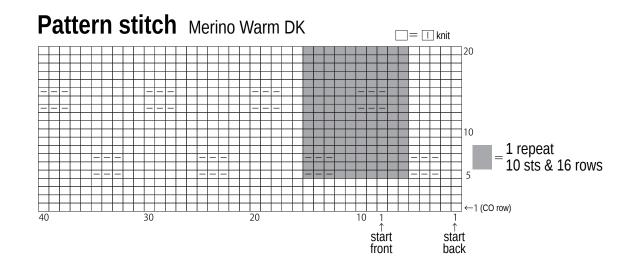

### Gauge:

- pattern stitch (10cm/4" square): 19 sts and 27 rows
- 1 crochet motif should measure 7.7cm/3" square

Gauge may vary according to individual crochet style. Change hook size if necessary to achieve gauge. Alternatively, rework pattern with your own gauge measurements.

### **Summary**

\*Note: For edging and crochet motifs, work with 2 strands of Nicol held together.

Back: Work long-tail cast-on method to begin, then work in pattern stitch sideways from cuff. Bind off.

**Front:** Work long-tail cast-on method to begin, then work in pattern stitch sideways from cuff. Bind off. Crochet 17 motifs according to charts, connecting them together as you go.

**Finishing:** Pick up stitches along hem; work edging in k1p1 ribbing. Bind off in pattern. Crochet edging A around motif panel. Whipstitch the motif panel to the front and back pieces as indicated in finishing schematic. Crochet edging B around neckline in the round. Pick up stitches from each cuff and work edging in k1p1 ribbing in the round. Bind off in pattern. Seam sides and sleeves with whipstitch and mattress stitch.