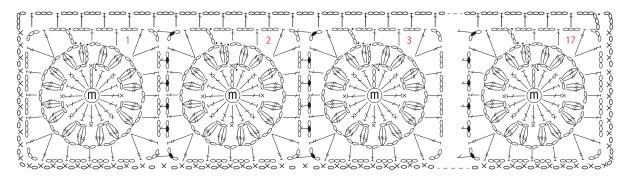

**Front:** Work long-tail cast-on method to begin, then work in pattern stitch sideways from cuff. Bind off. Crochet 17 motifs according to charts, connecting them together as you go.

**Finishing:** Pick up stitches along hem; work edging in k1p1 ribbing. Bind off in pattern. Crochet edging A around motif panel. Whipstitch the motif panel to the front and back pieces as indicated in finishing schematic. Crochet edging B around neckline in the round. Pick up stitches from each cuff and work edging in k1p1 ribbing in the round. Bind off in pattern. Seam sides and sleeves with whipstitch and mattress stitch.