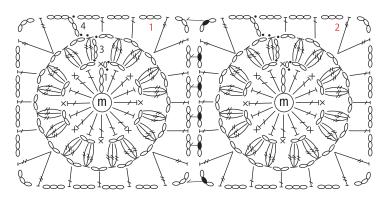

# **How to join motifs** 2.5mm hook, 2 strands of Nicol

## Edging A 2.5mm hook, 2 strands of Nicol

2.5mm hook 2 strands of Nicol