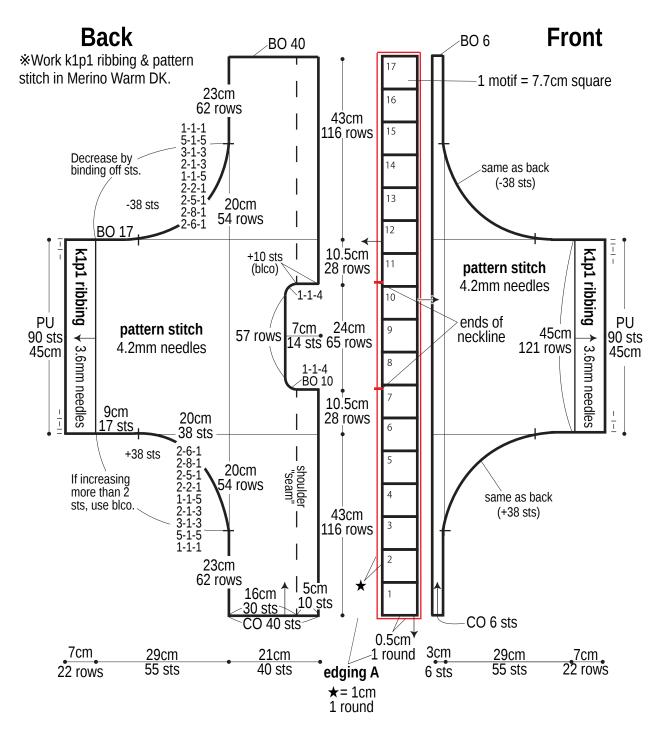

#### **Finished measurements:**

- center back neck-to-cuff 73.5cm/28.94"
- back length 52cm/20.47"

### **Summary**

\*Note: For edging and crochet motifs, work with 2 strands of Nicol held together.

Back: Work long-tail cast-on method to begin, then work in pattern stitch sideways from cuff. Bind off.

**Front:** Work long-tail cast-on method to begin, then work in pattern stitch sideways from cuff. Bind off. Crochet 17 motifs according to charts, connecting them together as you go.

**Finishing:** Pick up stitches along hem; work edging in k1p1 ribbing. Bind off in pattern. Crochet edging A around motif panel. Whipstitch the motif panel to the front and back pieces as indicated in finishing schematic. Crochet edging B around neckline in the round. Pick up stitches from each cuff and work edging in k1p1 ribbing in the round. Bind off in pattern. Seam sides and sleeves with whipstitch and mattress stitch.

## Edging A 2.5mm hook, 2 strands of Nicol

2.5mm hook 2 strands of Nicol