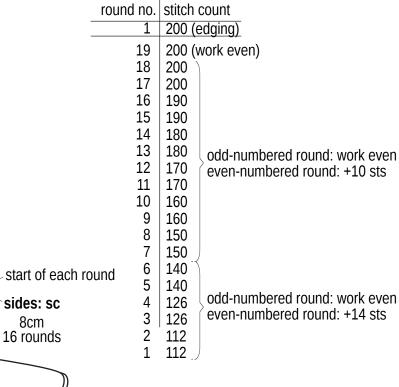

#### **Summary**

Top & sides: Work magic ring to begin, then work sc in the round, increasing as indicated in chart. Work sides even (that is, no increasing or decreasing) in sc.

Brim: Continue to brim from sides; work in pattern stitch, increasing as indicated in chart. Work 1 round of edging.

### **Brim increases**

| round no.                                                                            | stitch count                                                                                                                                         |
|--------------------------------------------------------------------------------------|------------------------------------------------------------------------------------------------------------------------------------------------------|
| 17<br>16<br>15<br>14<br>13<br>12<br>11<br>10<br>9<br>8<br>7<br>6<br>5<br>4<br>3<br>2 | 98 sts (+7) 91 sts (work even) 91 sts (+7) 84 sts (work even) 84 sts (+7) 77 sts (work even) 77 70 63 56 49 42 35 28 21 14 7 (Work into magic ring.) |
|                                                                                      |                                                                                                                                                      |

57cm | 98 sts

brim

top: sc 8.5cm -17 rounds

sides: sc

8cm

16 rounds

odd-numbered round: work even even-numbered round: +14 sts