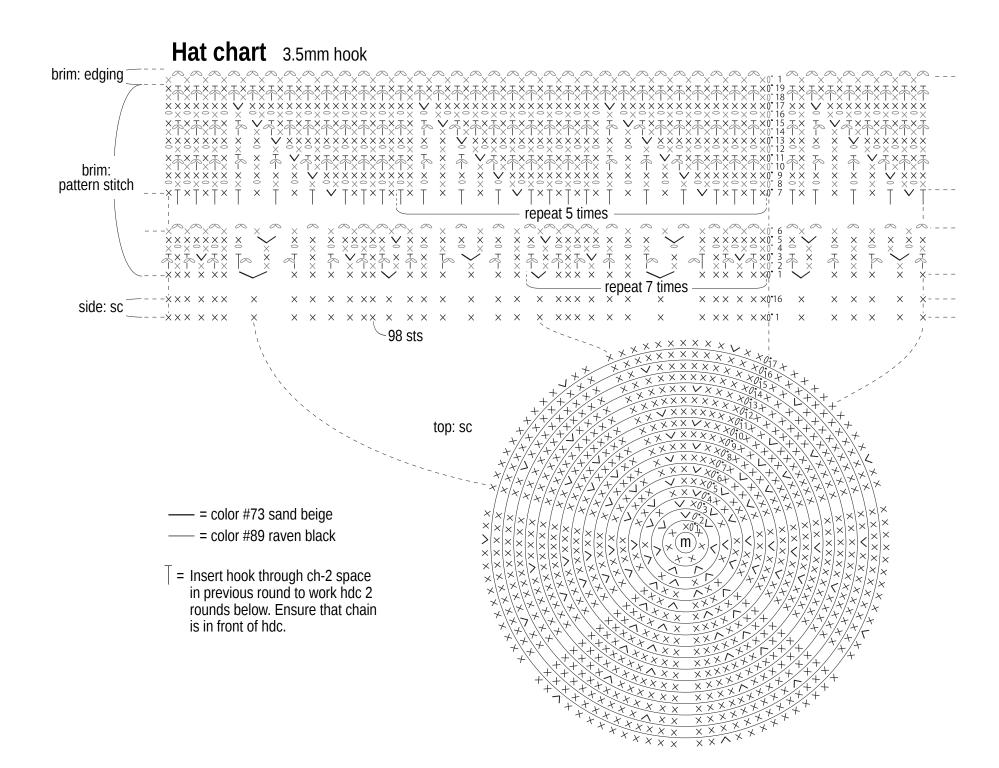

#### **Summary**

Top & sides: Work magic ring to begin, then work sc in the round, increasing as indicated in chart. Work sides even (that is, no increasing or decreasing) in sc.

Brim: Continue to brim from sides; work in pattern stitch, increasing as indicated in chart. Work 1 round of edging.

# **Top increases**

## **Sides**

pattern stitch

9cm 19 rounds

edgińg 0.5cm 1 round

### **Brim increases**

| round no.                                                                            | stitch count                                                                                                                                         |
|--------------------------------------------------------------------------------------|------------------------------------------------------------------------------------------------------------------------------------------------------|
| 17<br>16<br>15<br>14<br>13<br>12<br>11<br>10<br>9<br>8<br>7<br>6<br>5<br>4<br>3<br>2 | 98 sts (+7) 91 sts (work even) 91 sts (+7) 84 sts (work even) 84 sts (+7) 77 sts (work even) 77 70 63 56 49 42 35 28 21 14 7 (Work into magic ring.) |
|                                                                                      |                                                                                                                                                      |

| round no.    | stitch count       |  |
|--------------|--------------------|--|
| 16<br>~<br>1 | 98 sts (work even) |  |
|              |                    |  |
|              |                    |  |
| nished item  |                    |  |

57cm | 98 sts

brim

top: sc 8.5cm -17 rounds

sides: sc

8cm

16 rounds

odd-numbered round: work even even-numbered round: +14 sts