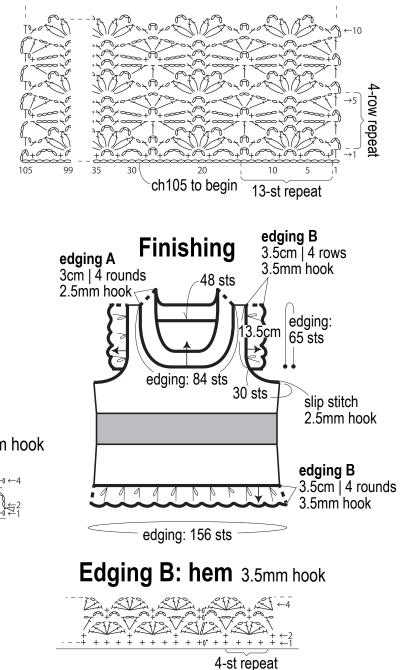

Body: Work foundation chain to begin, then work in pattern stitch. Change hook size and yarn color where indicated in chart.

Finishing: Seam shoulders with chain seam (alternating chain st and slip st as needed to maintain pattern). Work edging A around collar. Work edging B around armhole and hem.

## **Pattern stitch**

**Color key \***Use 2 strands of yarn held together throughout garment.

body = color #089 light orange & color #100RU clear white = color #018 blue opal & color #100RU clear white neckline | armhole | hem = color #089 light orange & color #100RU clear white

2.5mm hook: color #089 light orange & color #100RU clear white 2.3mm hook: color #018 blue opal & color #100RU clear white