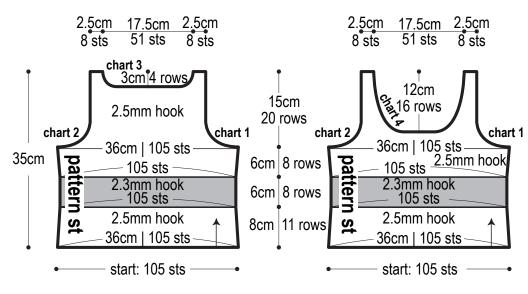

#### **Finished measurements:**

- chest 72cm/28.35"
- cross back width 29.5cm/11.61"
- back length 38.5cm/15.16"

### Gauge (10cm/4" square):

- pattern stitch (with 2.5mm hook): 29 sts and 13.5 rows
- pattern stitch (with 2.3mm hook): 30 sts and 14 rows

Gauge may vary according to individual crochet style. Change hook size if necessary to achieve gauge. Alternatively, rework pattern with your own gauge measurements.

### Back

### Front

2.5mm hook: color #089 light orange & color #100RU clear white 2.3mm hook: color #018 blue opal & color #100RU clear white