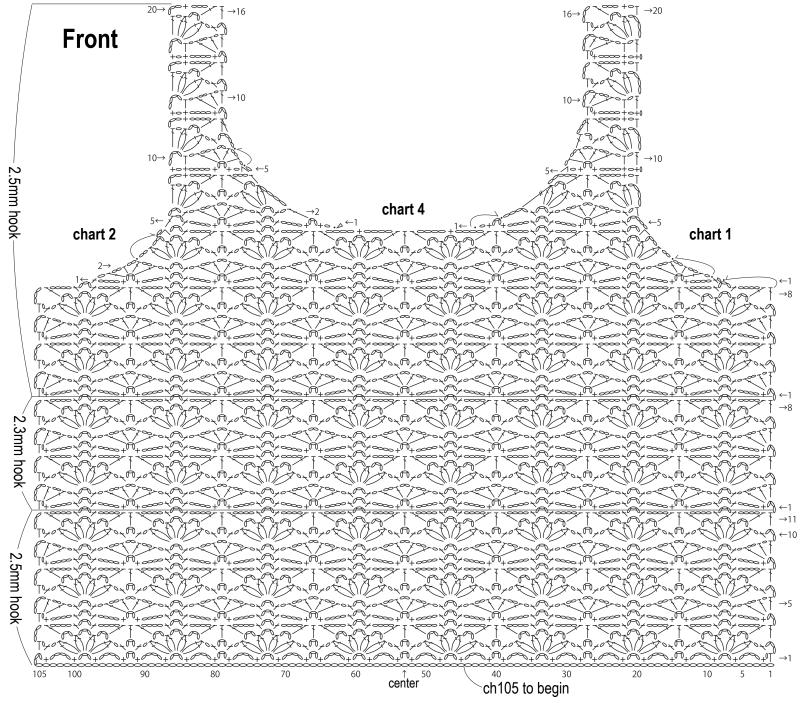

### Front

Body: Work foundation chain to begin, then work in pattern stitch. Change hook size and yarn color where indicated in chart.

Finishing: Seam shoulders with chain seam (alternating chain st and slip st as needed to maintain pattern). Work edging A around collar. Work edging B around armhole and hem.

#### **Tools/Notions:**

• 2.3mm (approx. US B), 2.5mm (approx. US B or C), and 3.5mm (US E) crochet hooks or sizes necessary to achieve gauge

### Gauge (10cm/4" square):

- pattern stitch (with 2.5mm hook): 29 sts and 13.5 rows
- pattern stitch (with 2.3mm hook): 30 sts and 14 rows

Gauge may vary according to individual crochet style. Change hook size if necessary to achieve gauge. Alternatively, rework pattern with your own gauge measurements.