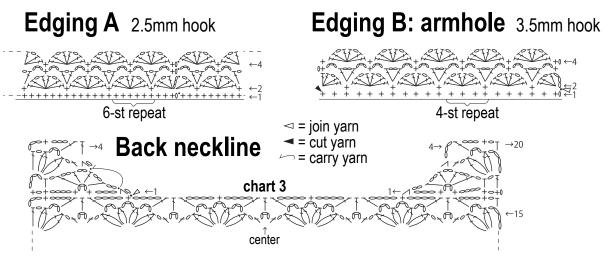

Body: Work foundation chain to begin, then work in pattern stitch. Change hook size and yarn color where indicated in chart.

Finishing: Seam shoulders with chain seam (alternating chain st and slip st as needed to maintain pattern). Work edging A around collar. Work edging B around armhole and hem.