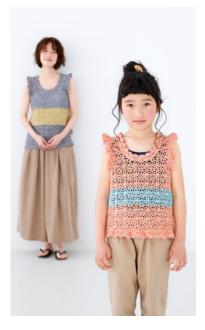

# 218ss-08 La Puree Frilly Vest (Girls)



#### Suggested yarn:

- Pierrot Yarns La Puree [100% cotton; 197 yds/180m per 1.76 oz./50g cone];
  - color #018 Blue Opal, 1 cone [20g]
  - color #089 Light Orange, 3 cones [105g]
  - color #100RU Clear White, 3 cones [125g]

#### **Tools/Notions:**

• 2.3mm (approx. US B), 2.5mm (approx. US B or C), and 3.5mm (US E) crochet hooks or sizes necessary to achieve gauge

#### **Finished measurements:**

- chest 72cm/28.35"
- cross back width 29.5cm/11.61"
- back length 38.5cm/15.16"

### Gauge (10cm/4" square):

- pattern stitch (with 2.5mm hook): 29 sts and 13.5 rows
- pattern stitch (with 2.3mm hook): 30 sts and 14 rows

Gauge may vary according to individual crochet style. Change hook size if necessary to achieve gauge. Alternatively, rework pattern with your own gauge measurements.

###