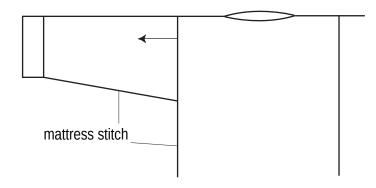

Finishing: Seam side/sleeve seam with one continuous mattress stitch seam per side of body.

Abbreviations:

BO = bind off CO = cast on k = knit p = purl pm = place marker PU = pick up RE = row(s) even st st = stockinette stitch #-#-# = rows-stitches-times