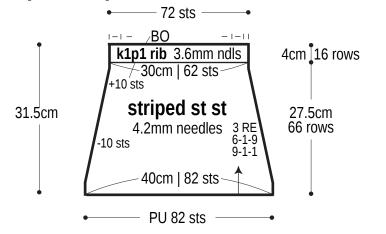

### Body (make 2)

#### **Stripe sequences** striped st st, 4.2mm needles • 13cm 27 sts 22cm 45 sts 13cm 27 sts Body Sleeves BO 45 Orgabits One 2 rows 20cm Orgabits One >6 rows Hensel 48 rows 8 rows >8 rows Hensel Orgabits One 6 rows Hensel 8 rows striped st st Orgabits One >6 rows Orgabits One >6 rows 57.5cm >8 rows Hensel Hensel 8 rows 4.2mm needles 33.5cm 80 rows Orgabits One >6 rows Orgabits One 6 rows Hensel >8 rows 8 rows Hensel >6 rows Orgabits One A repeat 9 times Orgabits One 6 rows -17 sts >8 rows Hensel 48cm | 99 sts Hensel 8 rows ≤2 rows 3.6mm needles 4cm 16 rows k1p1 rib Orgabits One CO 116 sts