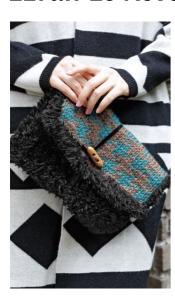

## 217aw-25 Reversible Clutch

### **Finished measurements:**

- flap A width 25cm/9.84"
- flap A height 14cm/5.51"
- flap B width 25cm/9.84"
- flap B height 26cm/10.24"

**Finishing:** Seam each pair of parts together with Savon using whipstitch with right sides facing each other (wrong sides facing out). Seam body to bottom with Savon using whipstitch with right sides facing each other (wrong sides facing out). Fasten buttons to each side of flap. Wrap yarn used to sew buttons on around clutch and tie in a knot.