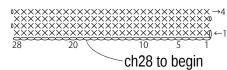

## **Summary**

Parts A & B (make 2 of each): Cast on with long-tail cast-on method. Work pattern stitch section in Soft Merino Bulky. Work st st section in Savon. Bind off.

Bottom (make 2): Work foundation chain to begin, then work in sc.

# **Bottom (make 2)**

Savon, 5.0mm hook

SC 5.0mm hook

Fasten button to each side with Soft Merino Bulky color #3 brown. Knot yarn used to fasten button on Savon side.