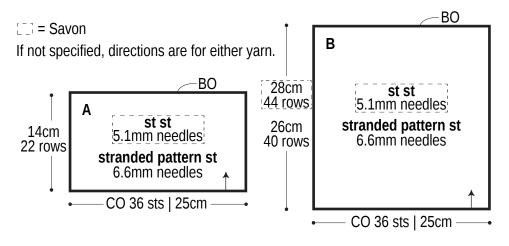

### **Finished measurements:**

- flap A width 25cm/9.84"
- flap A height 14cm/5.51"
- flap B width 25cm/9.84"
- flap B height 26cm/10.24"

## Gauge (10cm/4" square):

- stranded pattern stitch in Soft Merino Bulky: 14.5 sts and 15.5 rows
- stockinette stitch in Savon: 14.5 sts and 16 rows
- single crochet (US) in Savon: 13 sts and 13 rows

Gauge may vary according to individual knitting style. Change needle size if necessary to achieve gauge. Alternatively, rework pattern with your own gauge measurements.

## **Summary**

Parts A & B (make 2 of each): Cast on with long-tail cast-on method. Work pattern stitch section in Soft Merino Bulky. Work st st section in Savon. Bind off.

Bottom (make 2): Work foundation chain to begin, then work in sc.

#### Abbreviations:

BO = bind off ch = chain st CO = cast on sc = single crochet (US) st st = stockinette stitch

# Body (make 1 of each)