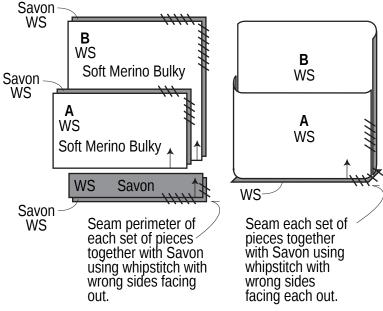

**Finishing:** Seam each pair of parts together with Savon using whipstitch with right sides facing each other (wrong sides facing out). Seam body to bottom with Savon using whipstitch with right sides facing each other (wrong sides facing out). Fasten buttons to each side of flap. Wrap yarn used to sew buttons on around clutch and tie in a knot.

# **Finishing**