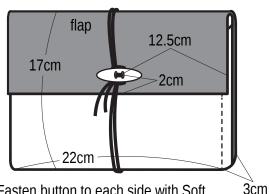

**Finishing:** Seam each pair of parts together with Savon using whipstitch with right sides facing each other (wrong sides facing out). Seam body to bottom with Savon using whipstitch with right sides facing each other (wrong sides facing out). Fasten buttons to each side of flap. Wrap yarn used to sew buttons on around clutch and tie in a knot.

# **Bottom (make 2)**

Savon, 5.0mm hook

SC 5.0mm hook

Fasten button to each side with Soft Merino Bulky color #3 brown. Knot yarn used to fasten button on Savon side.