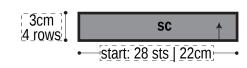

# **Bottom (make 2)**

Savon, 5.0mm hook

SC 5.0mm hook

Fasten button to each side with Soft Merino Bulky color #3 brown. Knot yarn used to fasten button on Savon side.