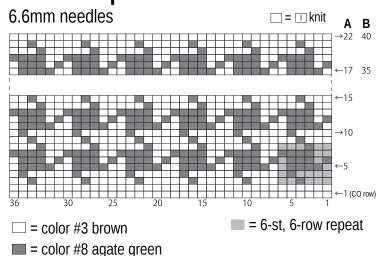

## **Stranded pattern stitch**

## Suggested yarn:

- Pierrot Yarns Soft Merino Bulky [100% merino wool; 44 yds/40m per 1.41 oz./40g skein];
  - color #3 Brown, 2 skeins [50g]
  - color #8 Agate Green, 1 skein [25g]
- Pierrot Yarns Savon [100% nylon; 61 yds/56m per 1.41 oz./40g skein]; color #12 Black, 2 skeins [60g]