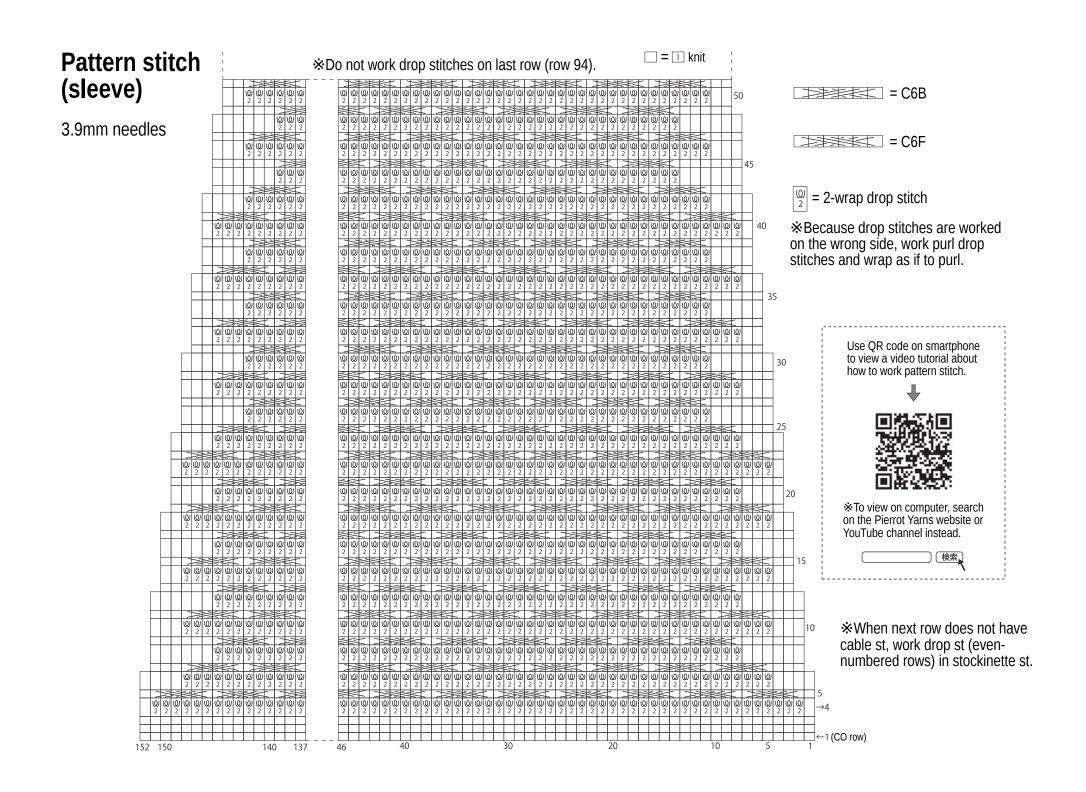

# Gauge (10cm/4" square):

- stockinette stitch: 24 sts and 34 rows
- k1p1 ribbing: 24 sts and 26.5 rows
- pattern stitch: 30.5 sts and 20.5 rows

Gauge may vary according to individual knitting style. Change needle size if necessary to achieve gauge. Alternatively, rework pattern with your own gauge measurements.

**Sleeve:** Cast on with crochet provisional cast-on method. Work in pattern stitch, then bind off. Remove provisional cast-on edge; pick up live stitches and work in k1p1 ribbing. Bind off in pattern.