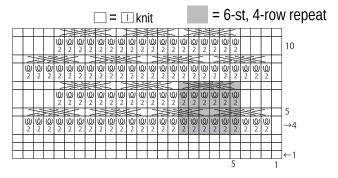

des and sleeve undersides with mattress stitch. Seam sleeves to body with slip stitch seam.

#### Abbreviations:

BO = bind off CO = cast on k = knit p = purl pm = place marker PU = pick up RE = row(s) even #-#-# = rows-stitches-times

#### **Front Back Sleeve** 13.5cm 13.5cm 33 sts 13.5cm 33 sts 22cm 13.5cm 22cm 38cm | 116 sts 33 sts BO 52 sts 33 sts 52 sts 2cm • 8 rows 6cm rows 10 RE 2-1-3 2 RE / 2-1-3 BO 46 sts 19cm BO 38 2-2-2 pattern stitch 64 rows 44 rows 3 RE 4-1-9 6-1-8 46cm 94 rows -18 sts 53.5cm 7-1-1 stockinette st stockinette st pm for sleeve 56cm 3.9mm needles 3.9mm needles 3.9mm needles 34cm 116 rows CO 152 sts | 50cm k1p1 rib ↓ 7.5cm | 20 rows 49cm | 118 sts--49cm | 118 sts 3cm 8 rows PU 52 sts 21.5cm CO 118 sts -CO 118 sts 3.3mm needles



**k1p1 ribbing** 3.6mm needles