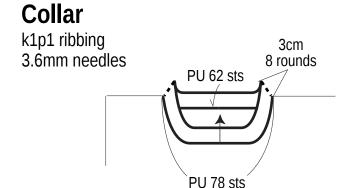

**Finishing:** Seam shoulders with slip stitch seam. Pick up stitches around neckline; work k1p1 ribbing in the round (see schematic). Seam sides and sleeve undersides with mattress stitch. Seam sleeves to body with slip stitch seam.

**k1p1 ribbing** 3.6mm needles