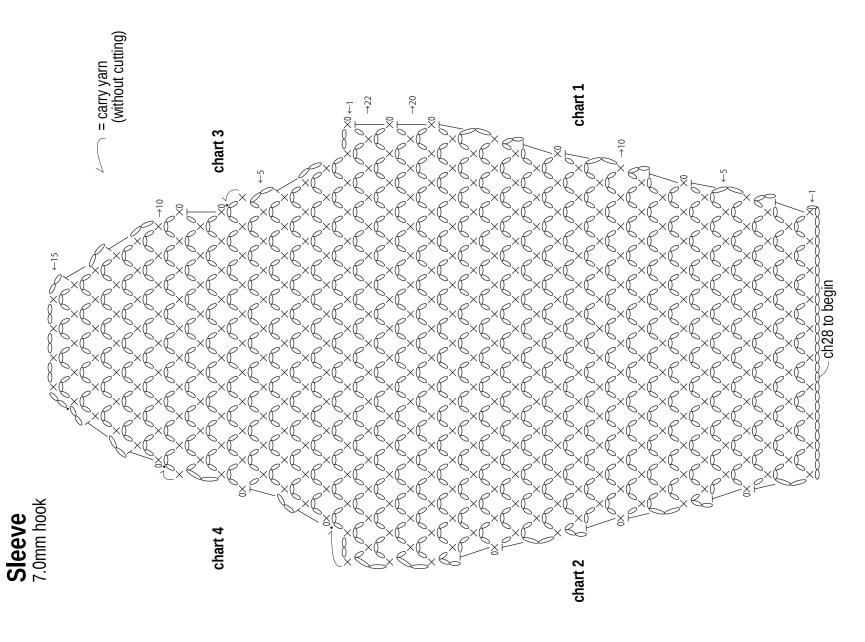

### **Summary**

**Back & front:** Cast on with long-tail cast-on method. Work in k1p1 ribbing and then continue in stockinette stitch.

Sleeve (make 2): With crochet hook, work foundation chain to begin. Work sleeve in mesh stitch. With knitting needles, pick up stitches along foundation chain edge and work k1p1 ribbing. Bind off in pattern.

# **Sleeve**