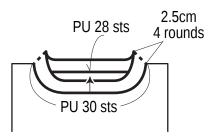

**Finishing:** Seam sleeves to body with crochet slip stitch seam. Seam sides with mattress stitch. Seam sleeve undersides with chain seam (alternating chain st and slip st as needed to maintain pattern). With knitting needles, pick up stitches around neckline. Work collar in k1p1 ribbing in the round. Bind off in pattern. Seam sleeves to body with crochet slip stitch seam.

# Collar

k1p1 ribbing, 6.3mm needles