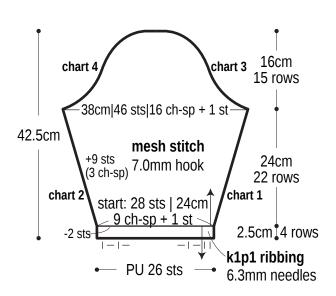

### **Finished measurements:**

- bust 94cm/37.01"
- cross back width 32cm/12.60"
- back length 51cm/20.08"
- sleeve length 42.5cm/16.73"

### **Summary**

**Back & front:** Cast on with long-tail cast-on method. Work in k1p1 ribbing and then continue in stockinette stitch.

Sleeve (make 2): With crochet hook, work foundation chain to begin. Work sleeve in mesh stitch. With knitting needles, pick up stitches along foundation chain edge and work k1p1 ribbing. Bind off in pattern.

# **Sleeve**