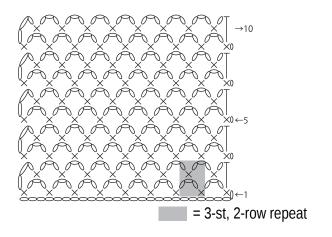

### Gauge (10cm/4" square):

- stockinette stitch: 11 sts and 14 rows
- mesh stitch: 4 chain-spaces and 9 rows

Gauge may vary according to individual knitting style. Change needle size if necessary to achieve gauge. Alternatively, rework pattern with your own gauge measurements.

# Mesh stitch 7.0mm hook