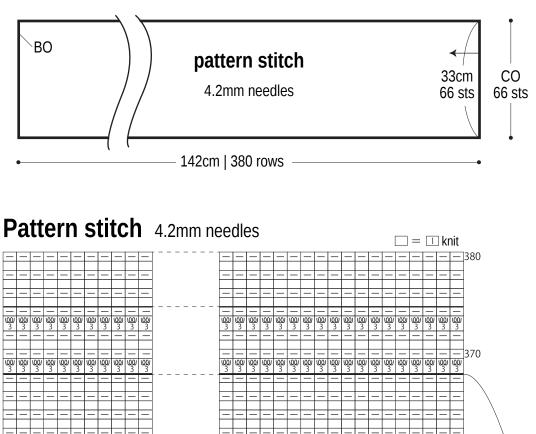

### **Finished measurements:**

• length 142cm/55.91"

• width 33cm/12.99"

### Summary

Cast on with long-tail cast-on method. Work in pattern stitch. Bind off.

#### Abbreviations:

BO = bind off CO = cast on

### Shawl