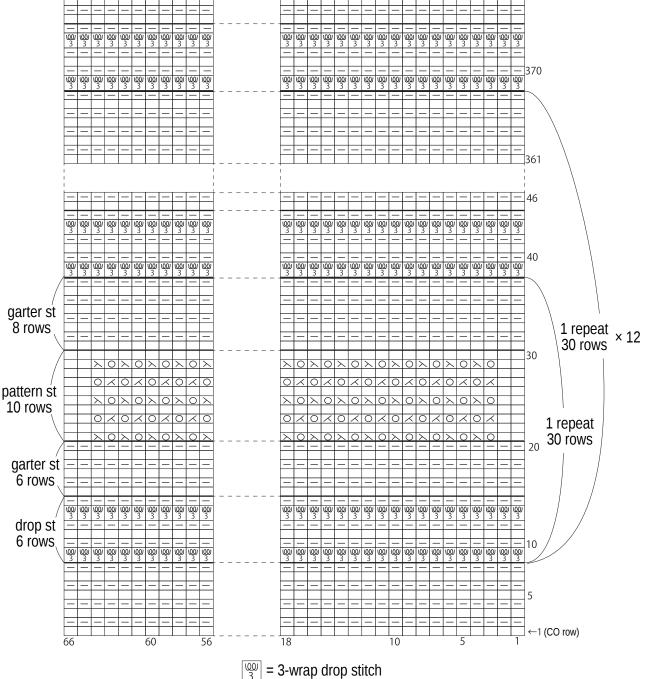

### **Tools/Notions:**

• 4.2mm (approx. US 6) knitting needles or size necessary to achieve gauge

# Gauge (10cm/4" square): • pattern stitch: 20 sts and 26.5 rows

Gauge may vary according to individual knitting style. Change needle size if necessary to achieve gauge. Alternatively, rework pattern with your own gauge measurements.

### Summary

Cast on with long-tail cast-on method. Work in pattern stitch. Bind off.

### Shawl