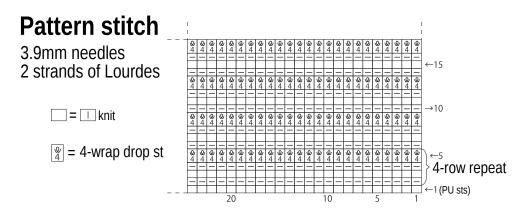

## Gauge (10cm/4" square):

- stockinette stitch: 20 sts and 26 rows
- pattern stitch: 18 sts and 14 rows
- k1p1 ribbing: 25 sts and 29 rows

Gauge may vary according to individual knitting style. Change needle size if necessary to achieve gauge. Alternatively, rework pattern with your own gauge measurements.

### **Summary**

Note: Work lower body, hem, and cuffs with 2 strands of yarn held together (1 strand of Pochette & 1 strand of Lourdes). Work upper body with 2 strands of Lourdes held together. Work neckline with 1 strand of Pochette.

**Body:** Cast on with long-tail cast-on method with 1 strand of each yarn. Work in st st, increasing and decreasing as indicated. Bind off. Change to 2 strands of Lourdes and change needle size, then pick up sts and continue in pattern stitch.