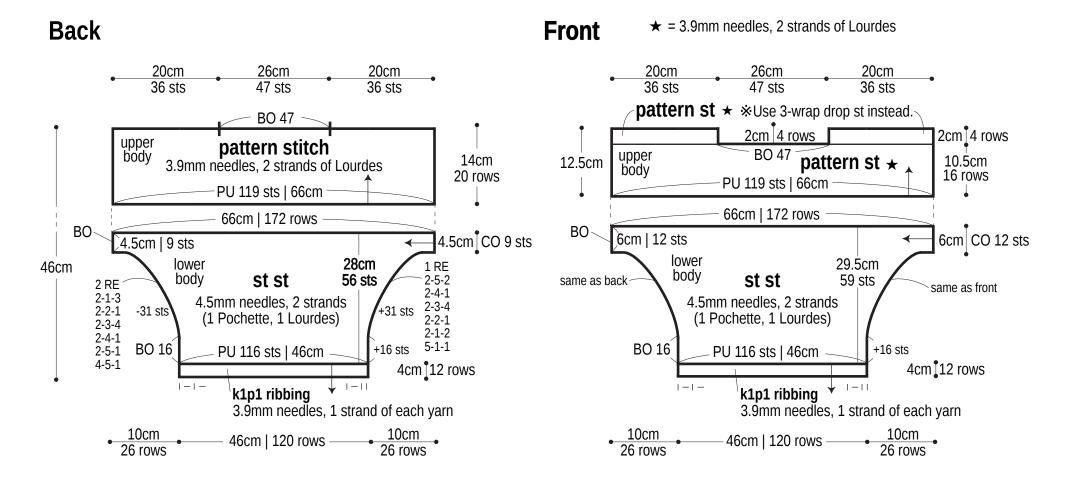

### **Finished measurements:**

- bust 92cm/36.22"
- center back neck-to-cuff 41cm/16.14"
- back length 46cm/18.11"

## Gauge (10cm/4" square):

- stockinette stitch: 20 sts and 26 rows
- pattern stitch: 18 sts and 14 rows
- k1p1 ribbing: 25 sts and 29 rows

Gauge may vary according to individual knitting style. Change needle size if necessary to achieve gauge. Alternatively, rework pattern with your own gauge measurements.

### **Summary**

Note: Work lower body, hem, and cuffs with 2 strands of yarn held together (1 strand of Pochette & 1 strand of Lourdes). Work upper body with 2 strands of Lourdes held together. Work neckline with 1 strand of Pochette.

**Body:** Cast on with long-tail cast-on method with 1 strand of each yarn. Work in st st, increasing and decreasing as indicated. Bind off. Change to 2 strands of Lourdes and change needle size, then pick up sts and continue in pattern stitch.

**Hem:** With 2 strands of yarn (one of each yarn type), pick up sts from cast-on edge; work edging in k1p1 ribbing. Bind off in pattern.

**Finishing:** Seam shoulders with crochet slip stitch seam. With 2 strands of yarn (one of each yarn type), pick up sts from cuff; work k1p1 ribbing. Bind off in pattern. Seam sides and sleeve undersides with mattress stitch. With 1 strand of Pochette, crochet edging around neckline.

#### Abbreviations:

BO = bind off CO = cast on k = knit p = purl PU = pick up RE = row(s) even st st = stockinette stitch #-#-# = rows-stitches-times