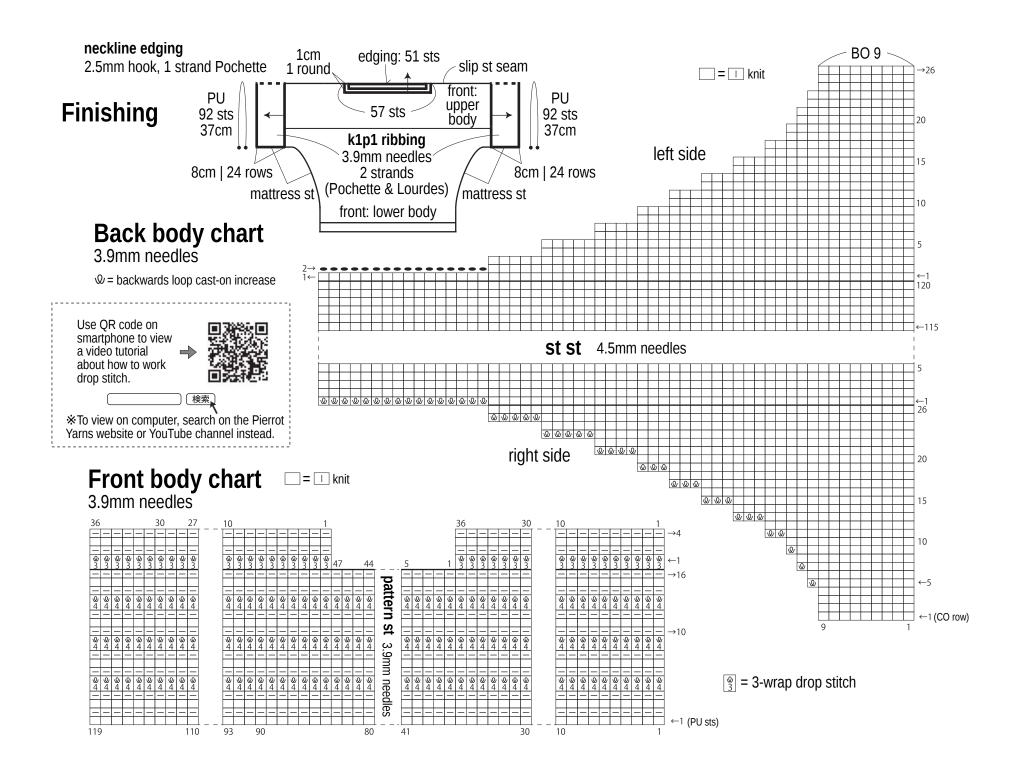

**Hem:** With 2 strands of yarn (one of each yarn type), pick up sts from cast-on edge; work edging in k1p1 ribbing. Bind off in pattern.

**Finishing:** Seam shoulders with crochet slip stitch seam. With 2 strands of yarn (one of each yarn type), pick up sts from cuff; work k1p1 ribbing. Bind off in pattern. Seam sides and sleeve undersides with mattress stitch. With 1 strand of Pochette, crochet edging around neckline.

# **Neckline edging**

2.5mm hook, 1 strand of Pochette