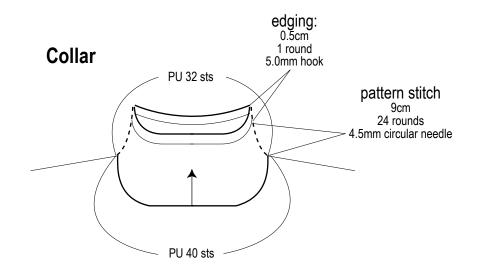

Hem & cuffs: Remove provisional cast-on edge. Crochet 1 round of edging.

**Collar:** Seam shoulders with three-needle bind-off method. Pick up live stitches around neckline; work collar in pattern stitch. After binding off pattern stitch, crochet edging in the round as for hem.

## Abbreviations:

BO = bind off

CO = cast on

OH = on hold (place on stitch holder)

PU = pick up

RE = row(s) even

st st = stockinette stitch

#-#-# = rows-stitches-times

\*Work edging in the round with wrong side facing you.

**Edging: hem, cuffs, and collar** 5.0mm hook