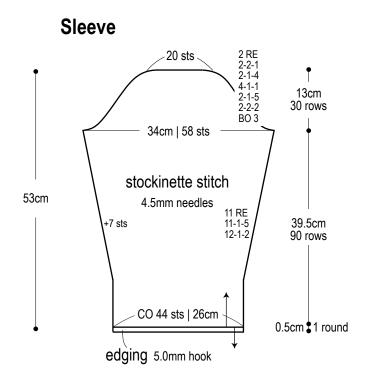

#### Finished measurements:

- bust 86cm/33.86"
- · cross back width 35cm/13.78"
- back length 61.5cm/24.21"
- sleeve length 53cm/20.87"

## Gauge (10cm/4" square):

stockinette stitch: 17 sts and 23 rows
pattern stitch: 17 sts and 23 rows

Gauge may vary according to individual knitting style. Change needle size if necessary to achieve gauge. Alternatively, rework pattern with your own gauge measurements.

## Summary

\*Note: entire garment worked with 2 strands of yarn held together (1 strand of Fine Mohair Loop and 1 strand of Super Kid Mohair).

**Body & sleeves:** Cast on with crochet provisional cast-on method. Work in pattern stitch for body and in stockinette stitch for sleeves. Note that you should not bind off shoulder stitches for front and back pieces, as you will be using three-needle bind-off method to seam them later.

## Abbreviations:

BO = bind off

CO = cast on

OH = on hold (place on stitch holder)

PU = pick up

RE = row(s) even

st st = stockinette stitch

#-#-# = rows-stitches-times