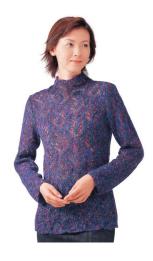

# 23-24-20 Openwork Sweater

#### Finished measurements:

- bust 86cm/33.86"
- · cross back width 35cm/13.78"
- back length 61.5cm/24.21"
- sleeve length 53cm/20.87"

## Summary

\*Note: entire garment worked with 2 strands of yarn held together (1 strand of Fine Mohair Loop and 1 strand of Super Kid Mohair).

**Body & sleeves:** Cast on with crochet provisional cast-on method. Work in pattern stitch for body and in stockinette stitch for sleeves. Note that you should not bind off shoulder stitches for front and back pieces, as you will be using three-needle bind-off method to seam them later.