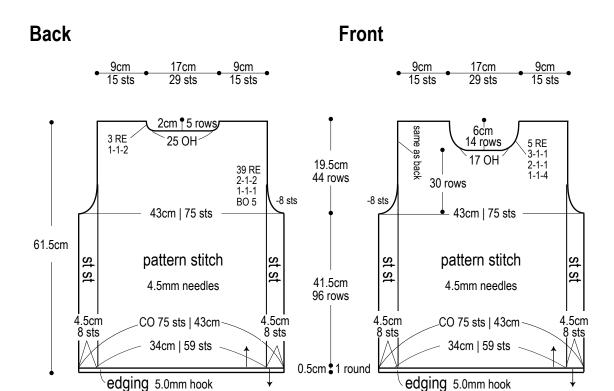

#### Finished measurements:

- bust 86cm/33.86"
- · cross back width 35cm/13.78"
- back length 61.5cm/24.21"
- sleeve length 53cm/20.87"

## Gauge (10cm/4" square):

stockinette stitch: 17 sts and 23 rows
pattern stitch: 17 sts and 23 rows

Gauge may vary according to individual knitting style. Change needle size if necessary to achieve gauge. Alternatively, rework pattern with your own gauge measurements.

## Summary

\*Note: entire garment worked with 2 strands of yarn held together (1 strand of Fine Mohair Loop and 1 strand of Super Kid Mohair).

**Body & sleeves:** Cast on with crochet provisional cast-on method. Work in pattern stitch for body and in stockinette stitch for sleeves. Note that you should not bind off shoulder stitches for front and back pieces, as you will be using three-needle bind-off method to seam them later.

Hem & cuffs: Remove provisional cast-on edge. Crochet 1 round of edging.

**Collar:** Seam shoulders with three-needle bind-off method. Pick up live stitches around neckline; work collar in pattern stitch. After binding off pattern stitch, crochet edging in the round as for hem.

## Abbreviations:

BO = bind off

CO = cast on

OH = on hold (place on stitch holder)

PU = pick up

RE = row(s) even

st st = stockinette stitch

#-#-# = rows-stitches-times