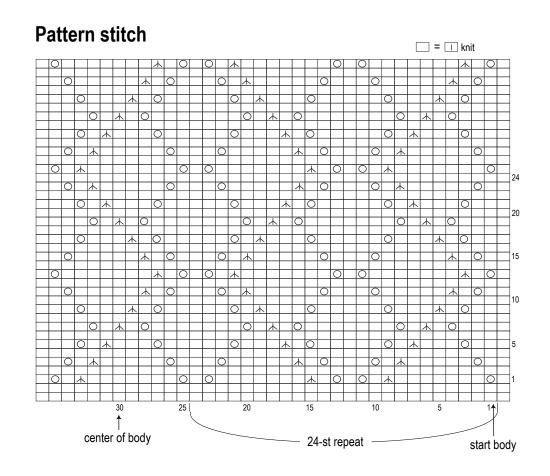

## Gauge (10cm/4" square):

stockinette stitch: 17 sts and 23 rows
pattern stitch: 17 sts and 23 rows

Gauge may vary according to individual knitting style. Change needle size if necessary to achieve gauge. Alternatively, rework pattern with your own gauge measurements.

## Summary

\*Note: entire garment worked with 2 strands of yarn held together (1 strand of Fine Mohair Loop and 1 strand of Super Kid Mohair).

**Body & sleeves:** Cast on with crochet provisional cast-on method. Work in pattern stitch for body and in stockinette stitch for sleeves. Note that you should not bind off shoulder stitches for front and back pieces, as you will be using three-needle bind-off method to seam them later.