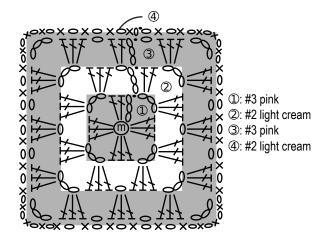

#### **Summary**

\*Note: Like all Japanese patterns, stitch counts given here for foundation chains do not include any chain sts needed for turning posts.

**Body:** For both motif A and B, begin by working magic ring, ch3, 2 dc, \*ch3, 3 dc\*, repeat from \* to \* around. Follow chart for rest of motif A or B. Make required number of each motif.

### Abbreviations:

ch = chain

dc = double crochet (US)

m = magic ring/circle

rep = pattern repeat(s)

Edging 3.0mm hook

Motif A 3.0mm hook

© Company of the comp

### Motif B 3.0mm hook