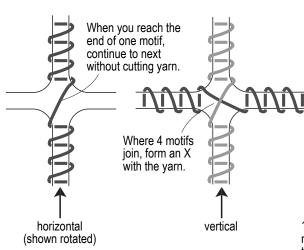

# Armhole & neckline edging

0.5cm 1 round

**Edging** 3.0mm hook, #2 light cream

1) Begin with horizontal seam. Place motifs alongside on each. Whipstitch together, inserting needle (threaded with yarn) through front loops only.

2) Work vertical seams in the same manner, but when you reach corners, cross yarn at corner to form an X.