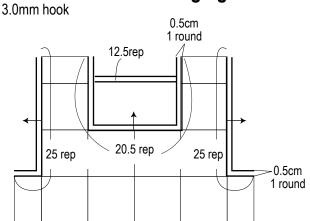

### Abbreviations:

ch = chain

dc = double crochet (US)

m = magic ring/circle

rep = pattern repeat(s)

Edging 3.0mm hook

Motif A 3.0mm hook

© Company of the comp

edging 3.0mm hook - edging: 43 rep