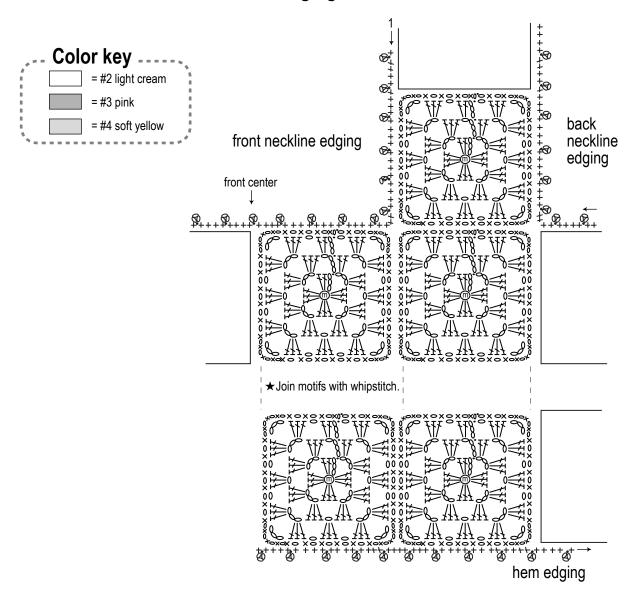

**Finishing:** Seam all motifs together with whipstitch. Work edging along hem, armholes, and neckline.

#### **Back Front** •6.8cm • 13.6cm • 6.8cm • shoulder •6.8cm • 13.6cm — •6.8cmjoined motifs В В 8.5cm Α Α 17cm В Α В Α В В Α Α 37.9cm Α В Α В В Α В !B В Α В Α α۱β В Α В તا⊹ 20.4cm Α В Α В ìΑ В Α В Α iΒ

# Armhole & neckline edging

0.5cm 1 round

**Edging** 3.0mm hook, #2 light cream

1) Begin with horizontal seam. Place motifs alongside on each. Whipstitch together, inserting needle (threaded with yarn) through front loops only.

2) Work vertical seams in the same manner, but when you reach corners, cross yarn at corner to form an X.