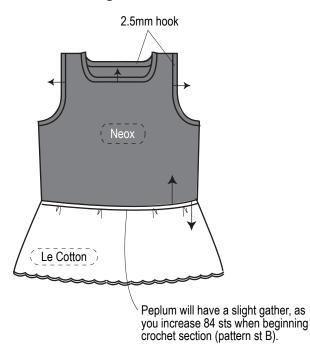

#### Summary

❖Note: When using Le Cotton #50, use 2 strands of yarn held together.

**Body:** With knitting needles, cast on with long-tail cast-on method. Work in pattern stitch A. Shape armscye and neckline by binding off stitches as indicated and by working decreases at edges as indicated. With crochet hook, begin working pattern stitch B from knitted cast-on edge downward.

## Pattern stitch B 2 strands of Le Cotton #50, 2.0mm & 2.3mm hooks