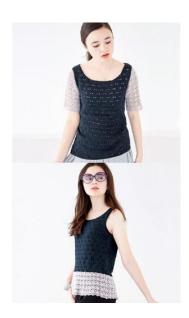

## 216ss-05 Type Lace Camisole

#### Finished measurements:

- bust 86cm/33.86"
- · cross back width 35cm/13.78"
- back length 58cm/22.83"