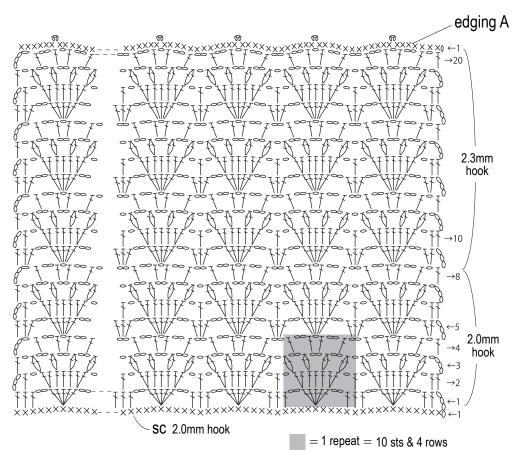

### Gauge (10cm/4" square):

- pattern stitch A (with 3.6mm needles): 23 sts and 32 rows
- pattern stitch B (with 2.0mm hook): 33 sts and 13.5 rows
- pattern stitch B (with 2.3mm hook): 31.5 sts and 13.5 rows

#### Summary

❖Note: When using Le Cotton #50, use 2 strands of yarn held together.

**Body:** With knitting needles, cast on with long-tail cast-on method. Work in pattern stitch A. Shape armscye and neckline by binding off stitches as indicated and by working decreases at edges as indicated. With crochet hook, begin working pattern stitch B from knitted cast-on edge downward.

## Pattern stitch B 2 strands of Le Cotton #50, 2.0mm & 2.3mm hooks