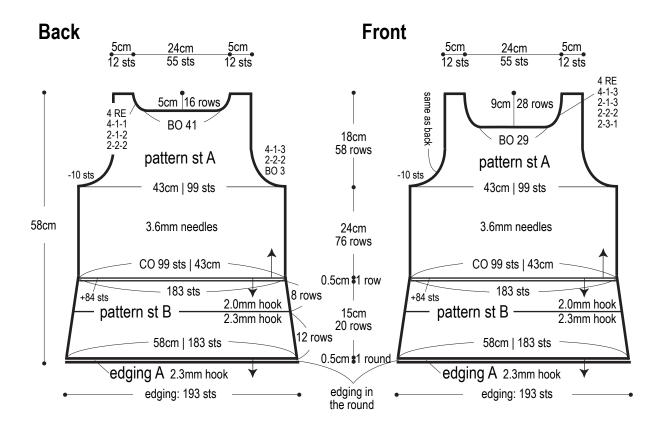

#### Finished measurements:

- bust 86cm/33.86"
- · cross back width 35cm/13.78"
- back length 58cm/22.83"

### Gauge (10cm/4" square):

- pattern stitch A (with 3.6mm needles): 23 sts and 32 rows
- pattern stitch B (with 2.0mm hook): 33 sts and 13.5 rows
- pattern stitch B (with 2.3mm hook): 31.5 sts and 13.5 rows

#### Summary

❖Note: When using Le Cotton #50, use 2 strands of yarn held together.

**Body:** With knitting needles, cast on with long-tail cast-on method. Work in pattern stitch A. Shape armscye and neckline by binding off stitches as indicated and by working decreases at edges as indicated. With crochet hook, begin working pattern stitch B from knitted cast-on edge downward.

**Finishing:** Seam shoulders with crochet slip stitch seam. Seam sides with chain seam (alternating chain st and slip st as needed to maintain pattern). Crochet edging A in the round along hem edge. Crochet edging B in the around along armholes and neckline.

#### Abbreviations:

BO = bind off ch = (crochet) chain stitch CO = cast on sc = single crochet (US) RE = row(s) even #-#-# = rows-stitches-times

\*For crochet section (pattern st B), adjust gauge by changing hook size as indicated.