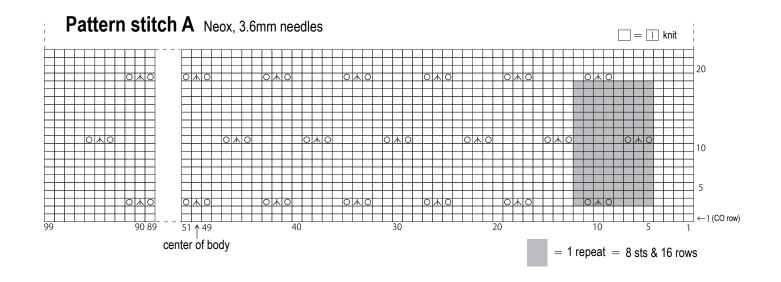

### Gauge (10cm/4" square):

- pattern stitch A (with 3.6mm needles): 23 sts and 32 rows
- pattern stitch B (with 2.0mm hook): 33 sts and 13.5 rows
- pattern stitch B (with 2.3mm hook): 31.5 sts and 13.5 rows

Gauge may vary according to individual knitting style. Change needle size if necessary to achieve gauge. Alternatively, rework pattern with your own gauge measurements.

#### Summary

❖Note: When using Le Cotton #50, use 2 strands of yarn held together.

**Body:** With knitting needles, cast on with long-tail cast-on method. Work in pattern stitch A. Shape armscye and neckline by binding off stitches as indicated and by working decreases at edges as indicated. With crochet hook, begin working pattern stitch B from knitted cast-on edge downward.