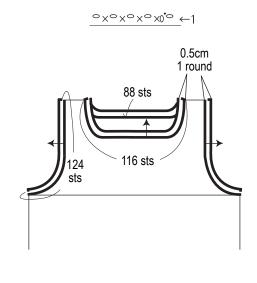

method. Work in pattern stitch A. Shape armscye and neckline by binding off stitches as indicated and by working decreases at edges as indicated. With crochet hook, begin working pattern stitch B from knitted cast-on edge downward.

**Finishing:** Seam shoulders with crochet slip stitch seam. Seam sides with chain seam (alternating chain st and slip st as needed to maintain pattern). Crochet edging A in the round along hem edge. Crochet edging B in the around along armholes and neckline.

#### Abbreviations:

BO = bind off ch = (crochet) chain stitch CO = cast on sc = single crochet (US) RE = row(s) even #-#-# = rows-stitches-times



\*For crochet section (pattern st B), adjust gauge by changing hook size as indicated.

## **Finishing**



# **Edging B: armholes & neckline** 2.5mm hook





## Pattern stitch B 2 strands of Le Cotton #50, 2.0mm & 2.3mm hooks