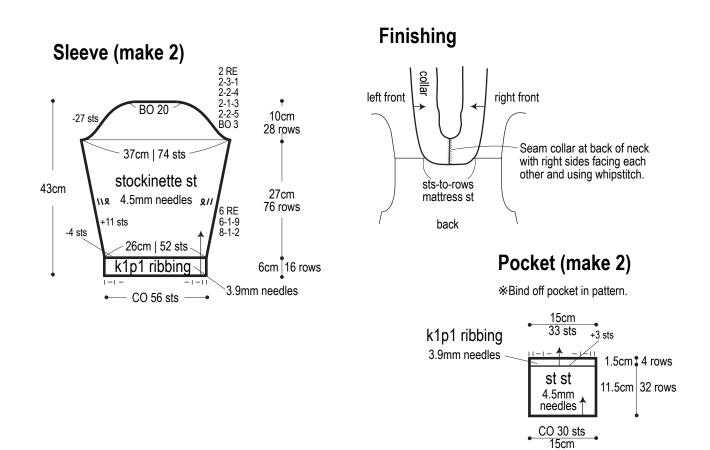

**Sleeves:** Cast on with long-tail cast-on method. Work k1p1 ribbing, then continue in stockinette stitch. Work fully fashioned increases along edges of sleeve (2 sts in from the edge). Shape sleeve cap by binding off stitches and working decreases as indicated.

**Finishing:** Seam shoulders with crochet slip stitch seam. With crochet hook, make a chain 16 sts long to be used for collar. With knitting needles, pick up stitches along front edge and crochet chain. Work collar/front edges in garter stitch. Bind off all stitches. Referring to schematic, seam back of collar with stitches-to-rows mattress stitch. Knit 2 pockets and seam to right and left front.