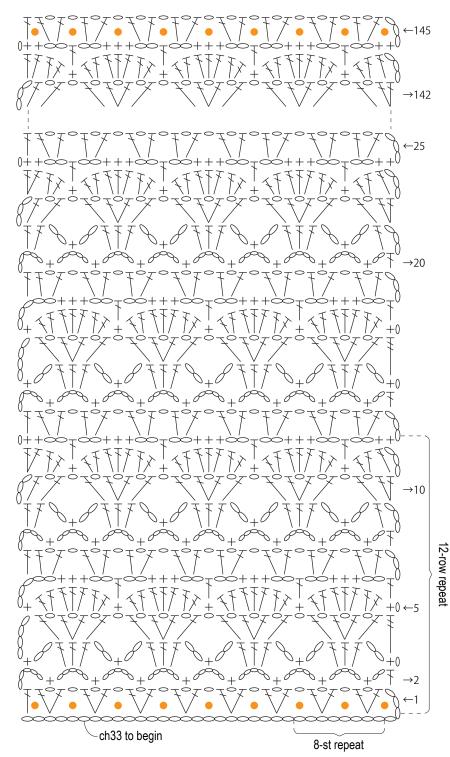

# Summary

\*Note: Like all Japanese patterns, stitch counts given here for foundation chains do not include any chain sts needed for turning posts.

Work foundation chain to begin, then work in pattern stitch. Make fringe and attach to each end as indicated.

### Abbreviations:

ch = chain rep = pattern repeat(s)

# Scarf schematic

Pattern stitch 4.0mm hook

= fringe location

\*Make fringe by cutting strands 23cm long. For each fringe, take 6 strands, fold in half, and knot to end of scarf in location indicated.