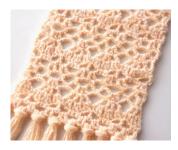

# Whips Kids' Muffler

### **Finished measurements:**

- width 15cm/5.91"
- length including fringe 177cm/69.69"