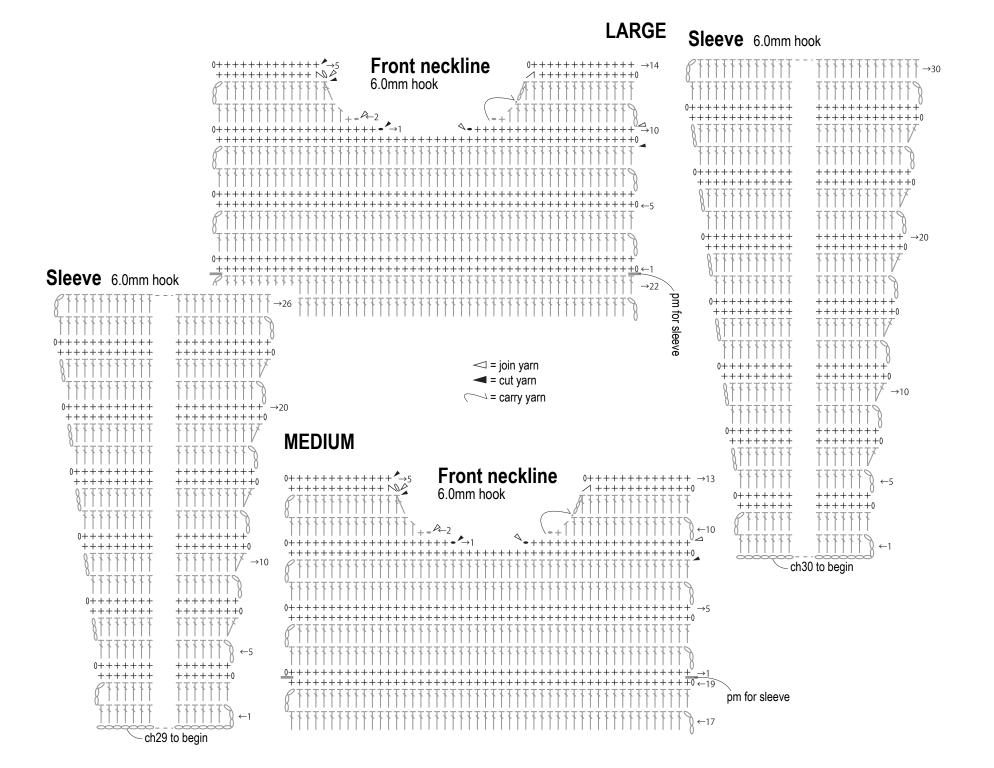

## **Summary**

\*Note: Like all Japanese patterns, stitch counts given here for foundation chains do not include any chain sts needed for turning posts.

Body & sleeves: Work foundation chain to begin, working first row into bottom loops of chain. Work in pattern stitch.

**Finishing:** Seam shoulders with chain seam (alternativing chain stitch and slip stitch as needed to maintain pattern). Seam sleeves to body with chain seam. Seam sides and sleeve undersides with one continuous chain seam (per side). Work slip stitch edging around neckline.

#### Abbreviations:

ch = chain pm = place marker

= medium size no border = large size **Back** \*If only one set of numbers is provided, it refers to both sizes. **Front** 18cm 20cm 24 sts 26 sts 18cm 20cm 24 sts 26 sts 10cm 13 sts 10cm 13 sts 13 sts 13 sts Pattern stitch 6.0mm hook 5cm 5 rows 15cm pm for neckline 13 rows 16cm 14 rows pattern stitch pattern stitch 36cm 40cm pm for sleeve pm for sleeve pm for sleeve 21cm 19 rows 6.0mm hook 6.0mm hook →10 24cm 22 rows start: 38cm | 50 sts | 40cm | 52 sts start: |38cm | 50 sts | 40cm | 52 sts Sleeve 30cm 32cm 39 sts 42 sts 30cm **Finishing** 6.0mm hook, color #14 emerald 4-row repeat 24 sts 26 sts pattern stitch slip stitch edging

0.5cm | 1 round 29cm 6.0mm hook 26 rows 33cm +5 sts = color #12 La France 30 rows +6 sts 30 sts 32 sts = color #14 Emerald start: 22cm | 29 sts 23cm | 30 sts