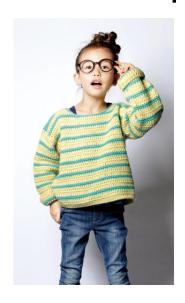

# 215aw-10 Drop Striped Pullover

#### Finished measurements:

- · medium:
  - chest 76cm/29.92"
  - center back neck-to-cuff 48cm/18.90"
  - back length 36cm/14.17"

- · large:
- chest 80cm/31.50"
- center back neck-to-cuff 53cm/20.87"
- back length 40cm/15.75"