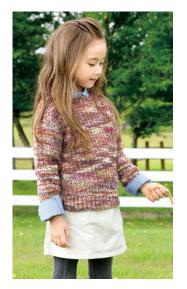

# 215aw-11 Girlish Melange Knit

### Finished measurements:

- chest 70cm/27.56"
- center back neck-to-cuff 42.5cm/16.73"
- back length 38cm/14.96"