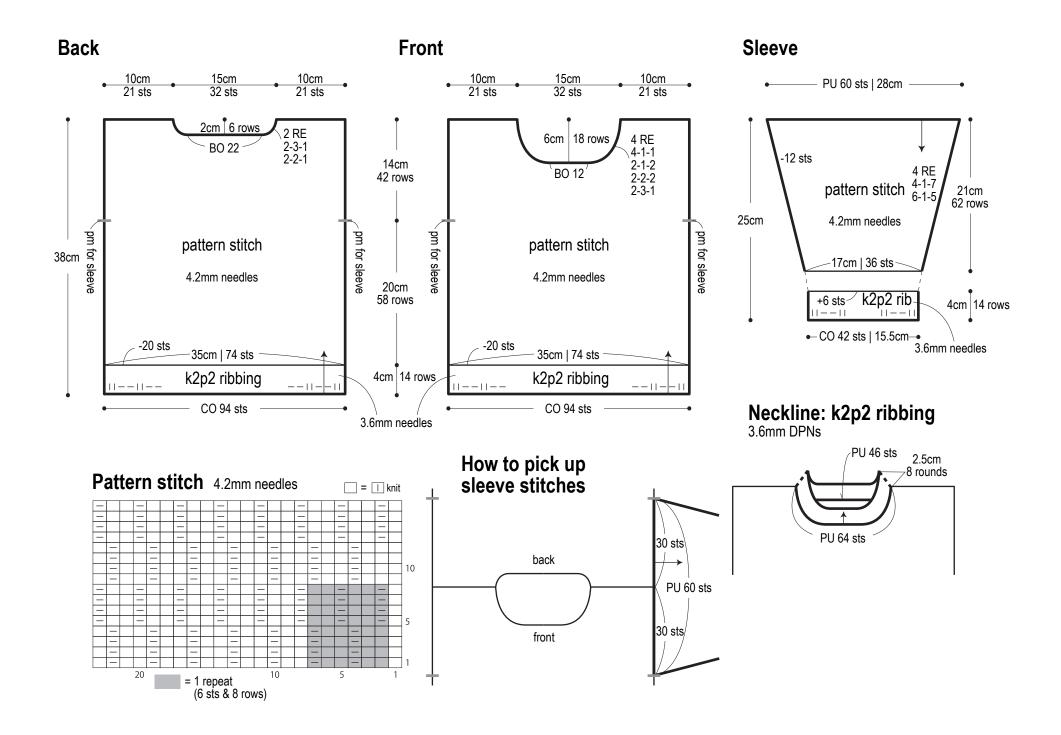

| Summary         |                       |                     |                         |                            |                      |                           |                             |
|-----------------|-----------------------|---------------------|-------------------------|----------------------------|----------------------|---------------------------|-----------------------------|
|                 | ast on with long-tail | cast-on method. W   | ork edging in k2p2 r    | ibbing, then continue in p | attern stitch. Seam  | shoulders with crochet    | slip stitch seam.           |
| Sleeve (make 2) | : Pick up stitches fi | rom around armhole  | e; work in pattern stit | tch and k2p2 ribbing acco  | ording to schematic. | Bind off in pattern.      |                             |
| inishing: Seam  | n sides and sleeve    | undersides with mat | ttress stitch. Pick up  | stitches around neckline   | ; work k2p2 ribbing  | in the round. Bind off in | pattern.                    |
| Abbreviations:  |                       | k = knit stitch     | p = purl stitch         | pm = place marker          | PU = pick up         | RE = row(s) even          | #-#-# = rows-stitches-times |
| 30 = bind off   | CO = cast on          |                     |                         |                            |                      |                           |                             |