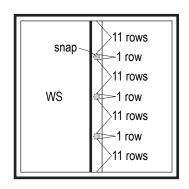

#### **Tools/Notions:**

- 2.0mm (US steel hook #4) crochet hook or size necessary to achieve gauge
- pillow form 40cm/15.75" square
- 3 snaps (14mm/0.55")
- potpourri pouch (approx. 8cm/3.15")

#### Summary

**Cushion cover:** Work foundation chain to begin, then work front part of cushion in pattern stitch A. Work back pieces in mesh stitch and dc. Work 3 rounds of edging A around cushion, seam front and back pieces as you go by working through all layers on first round. Make sure that when seaming front & back pieces together, the wrong sides face each other (with dc side of back piece overlapping the other back piece). Fasten snaps to cushion cover.