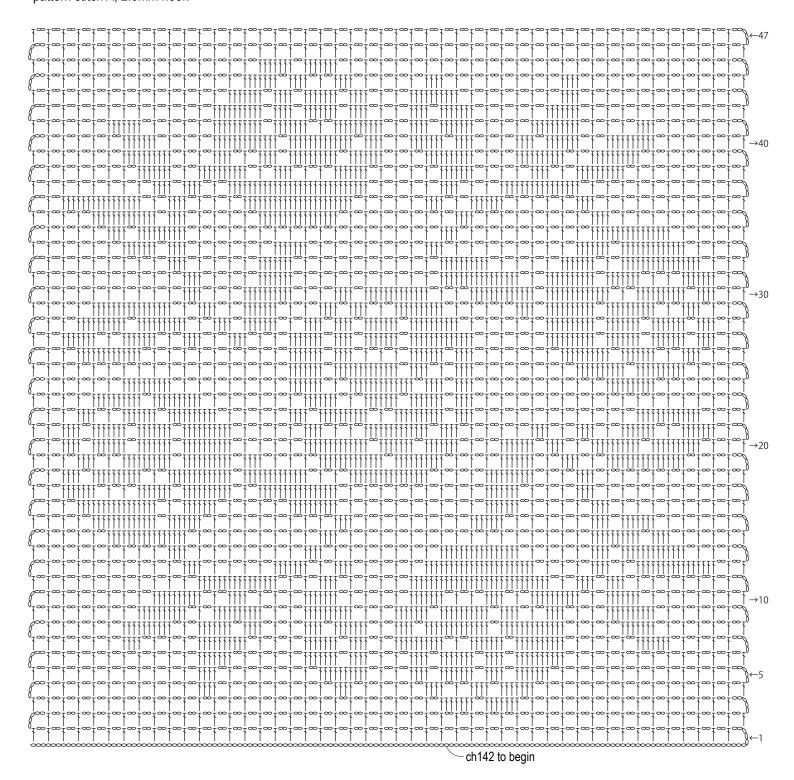

ion chain to begin, then work in pattern stitch B. Make second piece identical to the first. With wrong sides facing each other, seam 3 sides (2 sides and foundation chain edge) together with edging B. Work edging C in the round along mouth of sachet (bind-off edges). Crochet cord and thread through sachet. Fill with potpourri.

#### Abbreviations:

ch = chain

dc = double crochet (US)

rep = pattern repeat(s)

RS = right side

WS = wrong side

### **Cushion cover**

2.0mm hook



# Cushion cover edging 2.0mm hook



For back piece of cushion, make sure that right side overlaps left side as shown before seaming.



## Sachet edging 2.0mm hook





Insert potpourri pouch. Thread cord through sachet & tie with a knot.









### **Cushion cover: front side**

pattern stitch A, 2.0mm hook