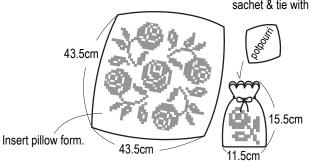

#### Finished measurements:

· Please refer to finishing schematic.

**Sachet:** Work foundation chain to begin, then work in pattern stitch B. Make second piece identical to the first. With wrong sides facing each other, seam 3 sides (2 sides and foundation chain edge) together with edging B. Work edging C in the round along mouth of sachet (bind-off edges). Crochet cord and thread through sachet. Fill with potpourri.

## Sachet edging 2.0mm hook

Insert potpourri pouch. Thread cord through sachet & tie with a knot.