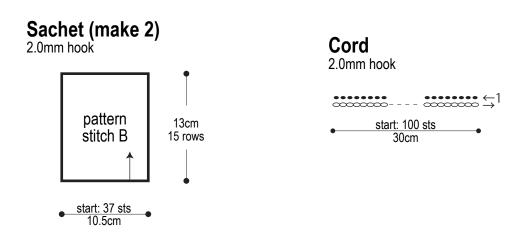

**Sachet:** Work foundation chain to begin, then work in pattern stitch B. Make second piece identical to the first. With wrong sides facing each other, seam 3 sides (2 sides and foundation chain edge) together with edging B. Work edging C in the round along mouth of sachet (bind-off edges). Crochet cord and thread through sachet. Fill with potpourri.