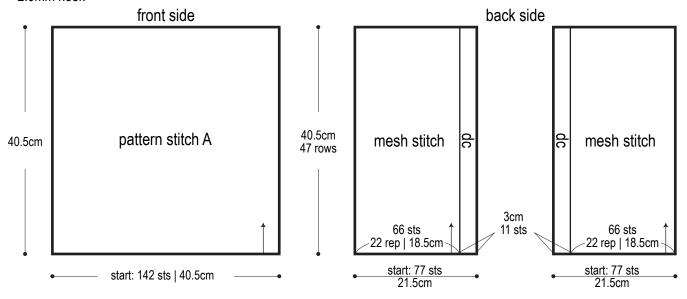

#### Summary

**Cushion cover:** Work foundation chain to begin, then work front part of cushion in pattern stitch A. Work back pieces in mesh stitch and dc. Work 3 rounds of edging A around cushion, seam front and back pieces as you go by working through all layers on first round. Make sure that when seaming front & back pieces together, the wrong sides face each other (with dc side of back piece overlapping the other back piece). Fasten snaps to cushion cover.

### **Cushion cover**

2.0mm hook

# Cushion cover edging 2.0mm hook

For back piece of cushion, make sure that right side overlaps left side as shown before seaming.

### **Cushion cover: front side**

pattern stitch A, 2.0mm hook