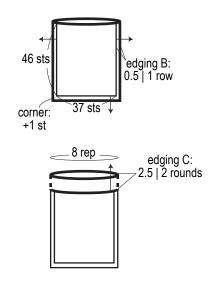

**Sachet:** Work foundation chain to begin, then work in pattern stitch B. Make second piece identical to the first. With wrong sides facing each other, seam 3 sides (2 sides and foundation chain edge) together with edging B. Work edging C in the round along mouth of sachet (bind-off edges). Crochet cord and thread through sachet. Fill with potpourri.

# Cushion cover edging 2.0mm hook

For back piece of cushion, make sure that right side overlaps left side as shown before seaming.

## Sachet edging 2.0mm hook

Insert potpourri pouch. Thread cord through sachet & tie with a knot.