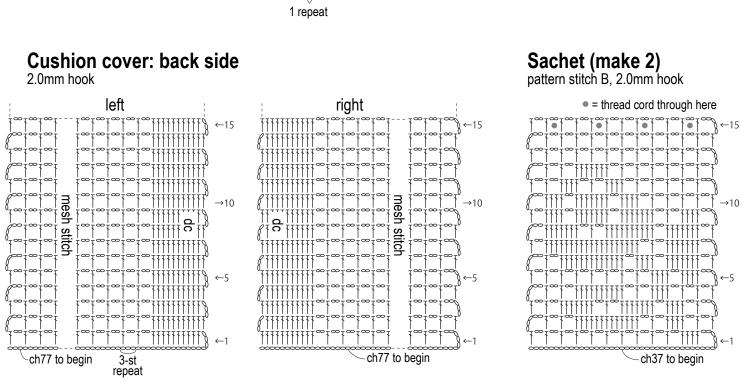

#### Summary

**Cushion cover:** Work foundation chain to begin, then work front part of cushion in pattern stitch A. Work back pieces in mesh stitch and dc. Work 3 rounds of edging A around cushion, seam front and back pieces as you go by working through all layers on first round. Make sure that when seaming front & back pieces together, the wrong sides face each other (with dc side of back piece overlapping the other back piece). Fasten snaps to cushion cover.

**Sachet:** Work foundation chain to begin, then work in pattern stitch B. Make second piece identical to the first. With wrong sides facing each other, seam 3 sides (2 sides and foundation chain edge) together with edging B. Work edging C in the round along mouth of sachet (bind-off edges). Crochet cord and thread through sachet. Fill with potpourri.

# Cushion cover edging 2.0mm hook

For back piece of cushion, make sure that right side overlaps left side as shown before seaming.

## Sachet edging 2.0mm hook

Insert potpourri pouch. Thread cord through sachet & tie with a knot.