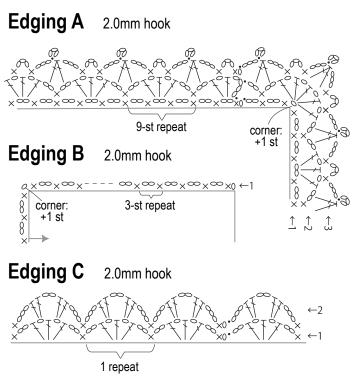

#### Summary

**Cushion cover:** Work foundation chain to begin, then work front part of cushion in pattern stitch A. Work back pieces in mesh stitch and dc. Work 3 rounds of edging A around cushion, seam front and back pieces as you go by working through all layers on first round. Make sure that when seaming front & back pieces together, the wrong sides face each other (with dc side of back piece overlapping the other back piece). Fasten snaps to cushion cover.

**Sachet:** Work foundation chain to begin, then work in pattern stitch B. Make second piece identical to the first. With wrong sides facing each other, seam 3 sides (2 sides and foundation chain edge) together with edging B. Work edging C in the round along mouth of sachet (bind-off edges). Crochet cord and thread through sachet. Fill with potpourri.

# Cushion cover edging 2.0mm hook

For back piece of cushion, make sure that right side overlaps left side as shown before seaming.