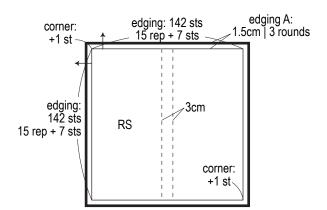

#### Summary

**Cushion cover:** Work foundation chain to begin, then work front part of cushion in pattern stitch A. Work back pieces in mesh stitch and dc. Work 3 rounds of edging A around cushion, seam front and back pieces as you go by working through all layers on first round. Make sure that when seaming front & back pieces together, the wrong sides face each other (with dc side of back piece overlapping the other back piece). Fasten snaps to cushion cover.

# Cushion cover edging 2.0mm hook

For back piece of cushion, make sure that right side overlaps left side as shown before seaming.