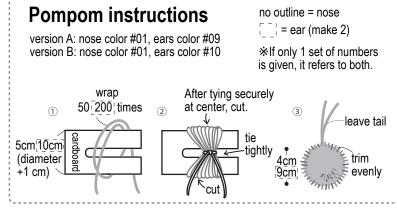

Finishing: Seam mouth and eyes to hat where indicated using whipstitch. Make pompoms for nose and ears, then fasten to hat where indicated.