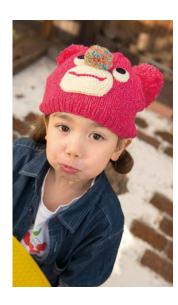

# 215ss-07 Small Bear Cap

#### Finished measurements:

- head circumference 48cm/18.90"
- depth (excluding pompom) 21cm/8.27"

Finishing: Seam mouth and eyes to hat where indicated using whipstitch. Make pompoms for nose and ears, then fasten to hat where indicated.