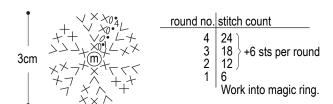

**Mouth:** Crochet mouth according to chart. Separate out a lamé ply from color #09; use it to embroider mouth.

Eyes: With 1 ply of yarn, crochet according to chart. Cut felt to a circle of 1.5cm/0.59" diameter, then glue crocheted eye on top of felt.

Finishing: Seam mouth and eyes to hat where indicated using whipstitch. Make pompoms for nose and ears, then fasten to hat where indicated.

## Eye (make 2)

2.3mm hook, 1 ply of color #05 (approx. 250cm/98.43" long)