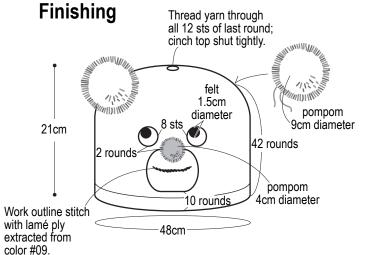

#### Finished measurements:

- head circumference 48cm/18.90"
- depth (excluding pompom) 21cm/8.27"

#### **Summary**

Cap: Cast on with long-tail cast-on method. Work k1p1 ribbing and stockinette stitch in the round. Work evenly spaced decreases where indicated. Thread yarn through last round; cinch shut.

**Mouth:** Crochet mouth according to chart. Separate out a lamé ply from color #09; use it to embroider mouth.

Eyes: With 1 ply of yarn, crochet according to chart. Cut felt to a circle of 1.5cm/0.59" diameter, then glue crocheted eye on top of felt.

Finishing: Seam mouth and eyes to hat where indicated using whipstitch. Make pompoms for nose and ears, then fasten to hat where indicated.