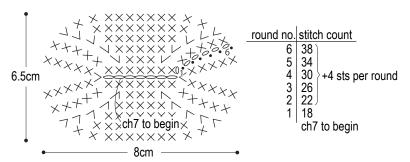

**Mouth:** Crochet mouth according to chart. Separate out a lamé ply from color #09; use it to embroider mouth.

Eyes: With 1 ply of yarn, crochet according to chart. Cut felt to a circle of 1.5cm/0.59" diameter, then glue crocheted eye on top of felt.

Finishing: Seam mouth and eyes to hat where indicated using whipstitch. Make pompoms for nose and ears, then fasten to hat where indicated.

## Mouth

3.0mm hook, color #05