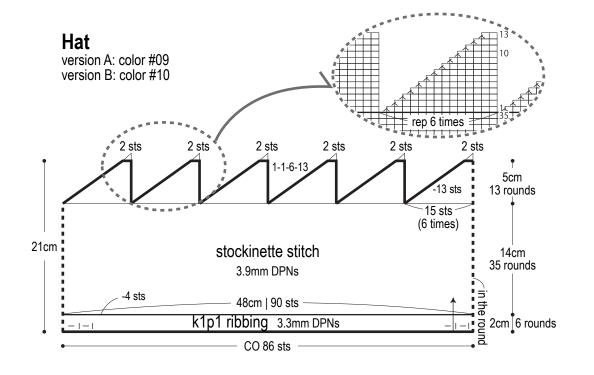

#### Finished measurements:

- head circumference 48cm/18.90"
- depth (excluding pompom) 21cm/8.27"

### Gauge (10cm/4" square):

stockinette stitch: 18 sts and 25 rounds

Gauge may vary according to individual knitting style. Change needle size if necessary to achieve gauge. Alternatively, rework pattern with your own gauge measurements.

#### **Summary**

Cap: Cast on with long-tail cast-on method. Work k1p1 ribbing and stockinette stitch in the round. Work evenly spaced decreases where indicated. Thread yarn through last round; cinch shut.

#### Abbreviations:

ch = chain stitch CO = cast on k = knit stitch m = magic ring p = purl stitch

#-#-# = rounds-stitches-places-times [for evenly spaced decreases across entire width of an item]. For example, 1-2-3-4 means "every 1 round, decrease 2 stitches in each of 3 places across the round; do this 4 times total."