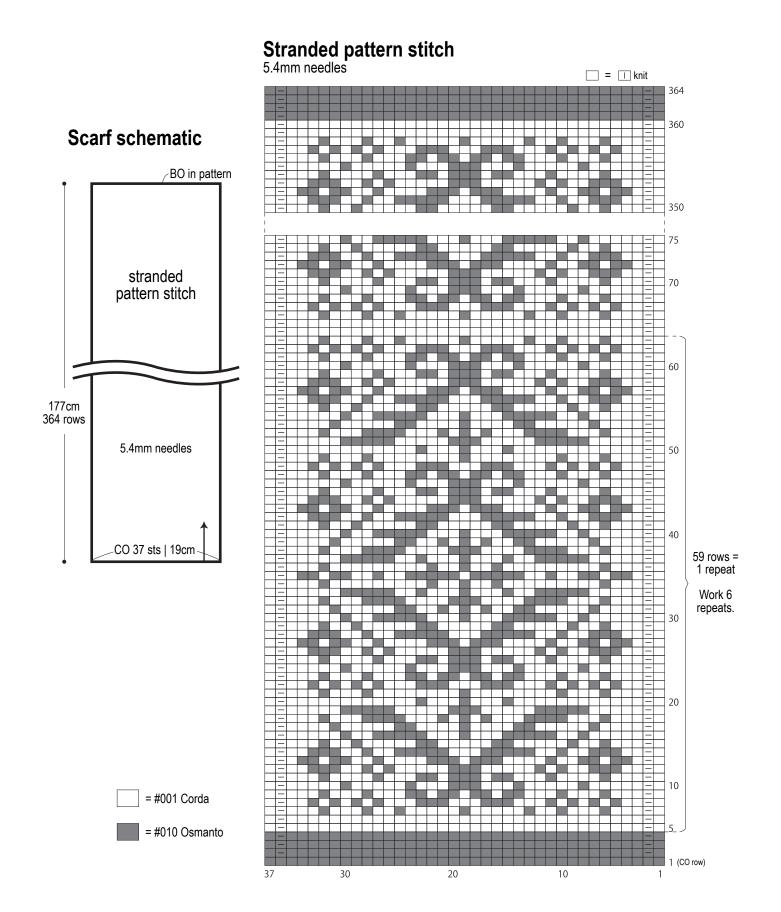

#### **Tools/Notions:**

• 5.4mm (approx. US 9) knitting needles or size necessary to achieve gauge

#### **Finished measurements:**

- width 19cm/7.48"
- length 177cm/69.69"

## Gauge (10cm/4" square) after steam blocking:

• stranded pattern stitch stitch: 19.5 sts and 20.5 rows

Gauge may vary according to individual knitting style. Change needle size if necessary to achieve gauge. Alternatively, rework pattern with your own gauge measurements.

## Summary

\*Note: Entire scarf worked with 2 strands of scarf held together.

Cast on with long-tail cast-on method. Work in stranded pattern stitch. Bind off in pattern.

### Abbreviations:

BO = bind off CO = cast on rep = pattern repeat(s)