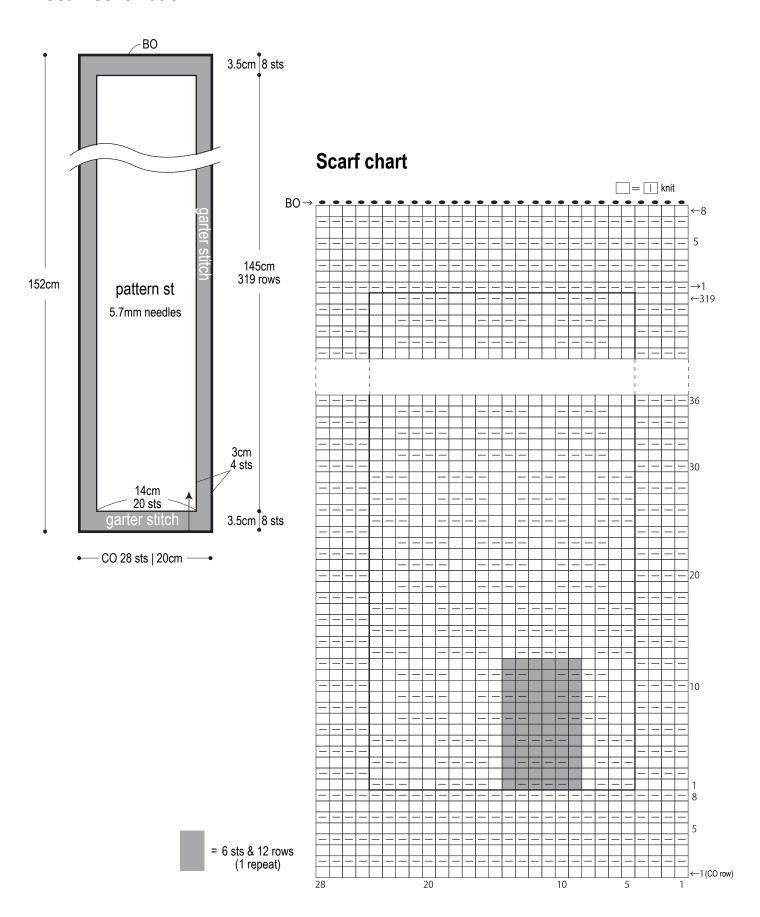

#### Finished measurements:

- width 20cm/7.87"
- length 152cm/59.84"

### Gauge (10cm/4" square):

garter stitch: 14 sts and 22 rows
pattern stitch: 14 sts and 22 rows

Gauge may vary according to individual knitting style. Change needle size if necessary to achieve gauge. Alternatively, rework pattern with your own gauge measurements.

## **Summary**

Cast on with long-tail cast-on method, then work in garter stitch for 8 rows. Continue in garter stitch and pattern stitch. After 318 rows, work 8 more rows in garter stitch. Bind off from wrong side.

## **Scarf schematic**