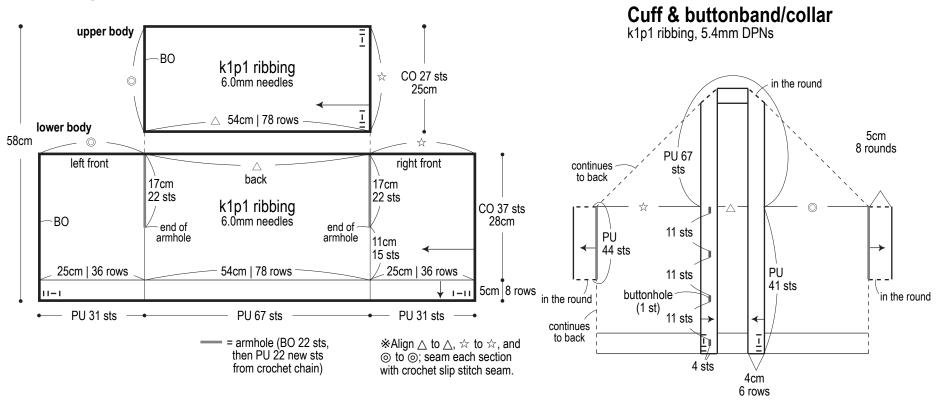

#### Summary

**Body:** Cast on for upper body with long-tail cast-on method. Work in k1p1 ribbing. Cast on for lower body with long-tail cast-on method. Work in pattern stitch, but at armhole area, bind off 22 stitches. Then pick up 22 new stitches from a crochet chain worked in advance for this purpose. When finished knitting both pieces, seam upper and lower body together loosely. Pick up stitches along lower body hem section; work hem edging in k1p1 ribbing. Bind off in pattern.

**Finishing:** Seam upper and lower body together where marked with  $\triangle$  and  $\triangle$  using mattress stitch. Seam sections marked  $\Rightarrow$  and  $\Rightarrow$ , and  $\bigcirc$  and  $\bigcirc$ , respectively, with right sides facing each other using crochet slip stitch seam. Pick up stitches along lower body armhole; work cuff edging in k1p1 ribbing in the round. Bind off in pattern. Pick up stitches along front edges and neckline; work buttonband and collar in one continuous piece of k1p1 ribbing, working buttonholes in right front only. Bind off in pattern.