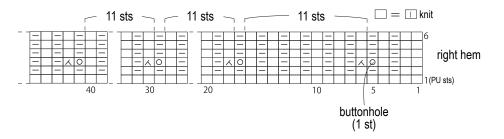

# Gauge (10cm/4" square):

- pattern stitch (with 6.0mm needles): 13 sts and 14.5 rows
- k1p1 ribbing (with 6.0mm needles): 11 sts and 14.5 rows

Gauge may vary according to individual knitting style. Change needle size if necessary to achieve gauge. Alternatively, rework pattern with your own gauge measurements.

# Buttonholes 5.4mm needles