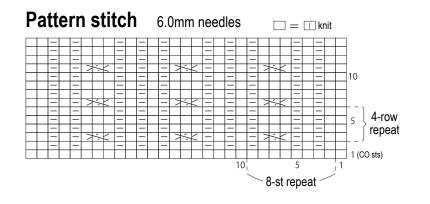

**Finishing:** Seam upper and lower body together where marked with  $\triangle$  and  $\triangle$  using mattress stitch. Seam sections marked  $\Rightarrow$  and  $\Rightarrow$ , and  $\bigcirc$  and  $\bigcirc$ , respectively, with right sides facing each other using crochet slip stitch seam. Pick up stitches along lower body armhole; work cuff edging in k1p1 ribbing in the round. Bind off in pattern. Pick up stitches along front edges and neckline; work buttonband and collar in one continuous piece of k1p1 ribbing, working buttonholes in right front only. Bind off in pattern.