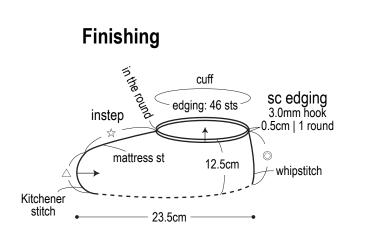

## Finished measurements:

- foot length 23.5cm/9.25"
- height (from sole to top of cuff) 12.5cm/4.92"

Finishing: With slipper right side out, align each marker and seam heel with whipstitch. Remove provisional cast-on edge from toe, and seam toe with Kitchener stitch. Seam instep with mattress stitch. Crochet 1 round of edging along cuff edge.