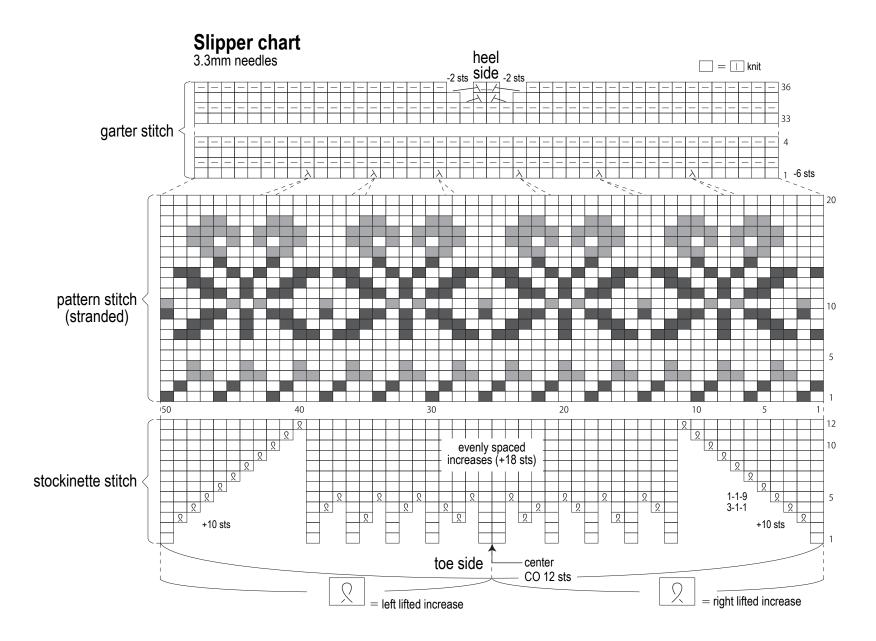

## Gauge (10cm/4" square):

stockinette stitch and pattern stitch (stranded): 21 sts and 26.5 rows
garter stitch: 18.5 sts and 31 rows

pm = place marker

Gauge may vary according to individual knitting style. Change needle size if necessary to achieve gauge. Alternatively, rework pattern with your own gauge measurements.

#### Summary

Slippers: Cast on with crochet provisional cast-on method. Work in stockinette stitch from toe, working lifted increases as indicated. Continue in pattern stitch (stranded knitting) and garter stitch. Refer to chart for color sequences. Bind off.

# Slipper schematic (make 2) 3.3mm needles

 $\triangle = 6$  sts  $\bigcirc = 20$  sts  $\Rightarrow = 32$  rows

## **Color sequences**

|           | а               | b             | с                   |
|-----------|-----------------|---------------|---------------------|
| = base    | #01 off-white   | #01 off-white | #06 mandarin orange |
| = flowers | #10 cobalt blue | #12 grape     | #07 yellow          |
| = stems   | #17 black       | #17 black     | #15 brown           |
| sc edging | #10 cobalt blue | #12 grape     | #07 yellow          |