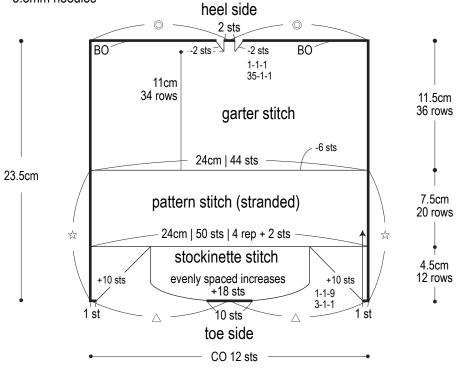

## Finished measurements:

- foot length 23.5cm/9.25"
- height (from sole to top of cuff) 12.5cm/4.92"

## Gauge (10cm/4" square):

stockinette stitch and pattern stitch (stranded): 21 sts and 26.5 rows
garter stitch: 18.5 sts and 31 rows

pm = place marker

Gauge may vary according to individual knitting style. Change needle size if necessary to achieve gauge. Alternatively, rework pattern with your own gauge measurements.

#### Summary

Slippers: Cast on with crochet provisional cast-on method. Work in stockinette stitch from toe, working lifted increases as indicated. Continue in pattern stitch (stranded knitting) and garter stitch. Refer to chart for color sequences. Bind off.

# Slipper schematic (make 2) 3.3mm needles

 $\triangle = 6$  sts  $\bigcirc = 20$  sts  $\Rightarrow = 32$  rows