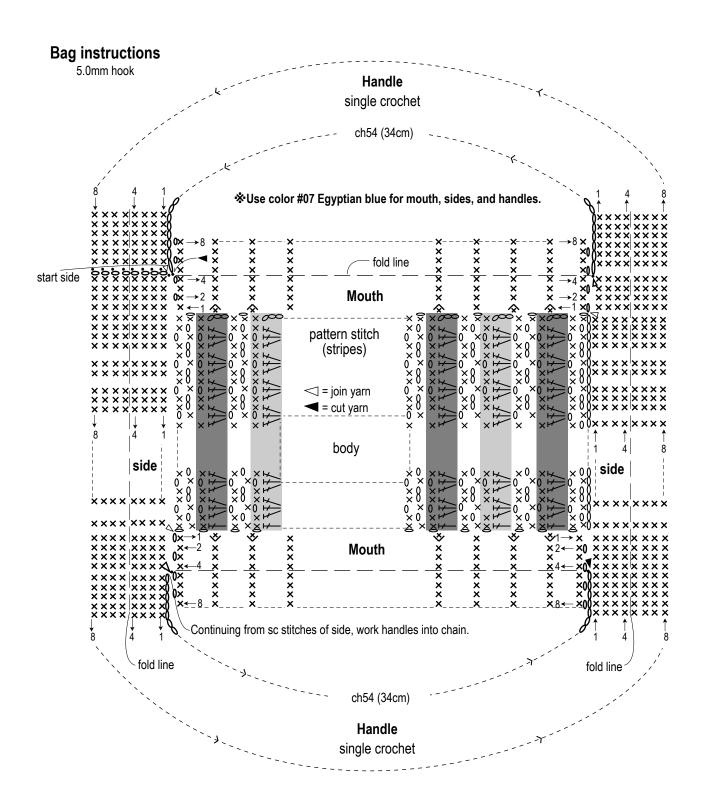

## **Crochet Tips**

Body: Chain to create foundation row and work in pattern stitch (stripes). Working stitches into rows of body sides, crochet mouth of

Handles: Chain 54 and attach to mouth of bag where indicated.

**Finishing:** Join yarn to fold line; begin crocheting sides. Working into chains for handles, crochet handles and side sections together in the round. Fold to inside along fold line; whipstitch to single crochet (US) stitches. Fold handles and sides to the inside in the same manner and whipstitch in place.

## Pattern stitch (5.0mm hook) Color sequence 8-row repeat = Ami Cotton, color #07 Egyptian blue = Ami Cotton Space Dye, color #31 pink everything else = Ami Cotton, color #01 off-white 3-st repeat Body/mouth/handles (5.0mm hook) 20cm/26 sts mouth side 60cm | 70 rows handle (8 rep + 6 rows) 5.5cm 8 rounds 80 sts 30cm 39 sts 30cm pattern stitch 60cm fold line 39 sts (26 rep (stripes) + 2 sts) handle 20cm ★ Use color #07 Egyptian blue for mouth, sides, and handles. 5.5cm fold line 8 rows fold in half **Finishing** Finished item ② Working into sides and mouth, crochet handles in ch54 the round. Fold to inside; to cast on whipstitch to sc stitches (in last row of sides/mouth). THITTHE approx. 30cm ch54 1 For mouth, work 8 rows of sc along to cast on body. Fold to inside; whipstitch to sc stitches.