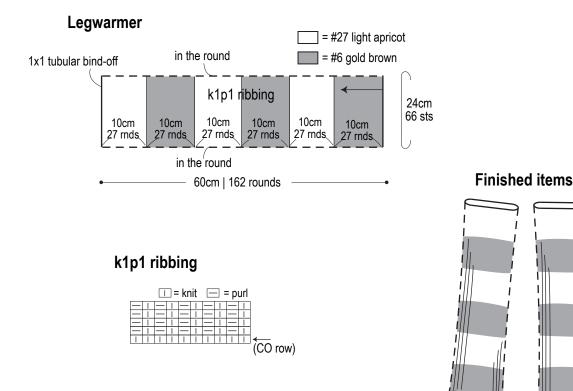

### Finished measurements:

- calf circumference 24cm/9.45"
- length 60cm/23.62"

#### Gauge (10cm/4" square):

• k1p1 ribbing: 27.5 sts and 27 rows

Gauge may vary according to individual knitting style. Change needle size if necessary to achieve gauge. Alternatively, rework pattern with your own gauge measurements.

## **Knitting Tips**

Cast on with long-tail cast-on and work k1p1 ribbing in the round, changing color every 27 rounds. Bind off with 1x1 tubular bind-off.