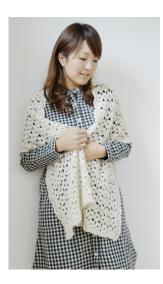

# 210-211-35 Baby Alpaca Shawl

© Pierrot Yarns (Gosyo Co., Ltd.). Translation by Linda Lanz.

### Finished measurements

- width 39cm/15.35"
- length 152cm/59.84"