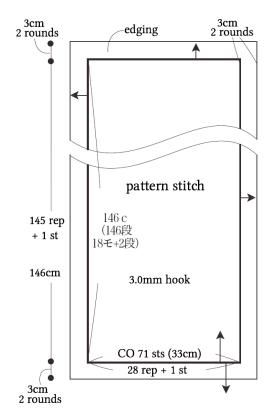

## Gauge

Gauge measured in a swatch 10cm/4" square.

• pattern stitch: 21.5 sts and 10 rows

### Finished measurements

- width 39cm/15.35"
- length 152cm/59.84"

## **Crochet Tips**

Chain to cast on and crochet in pattern stitch. Without breaking yarn, crochet edging in the round.

\* Note: crochet entire shawl with two strands of yarn held together.

**Abbreviations**: rep = repeat(s)