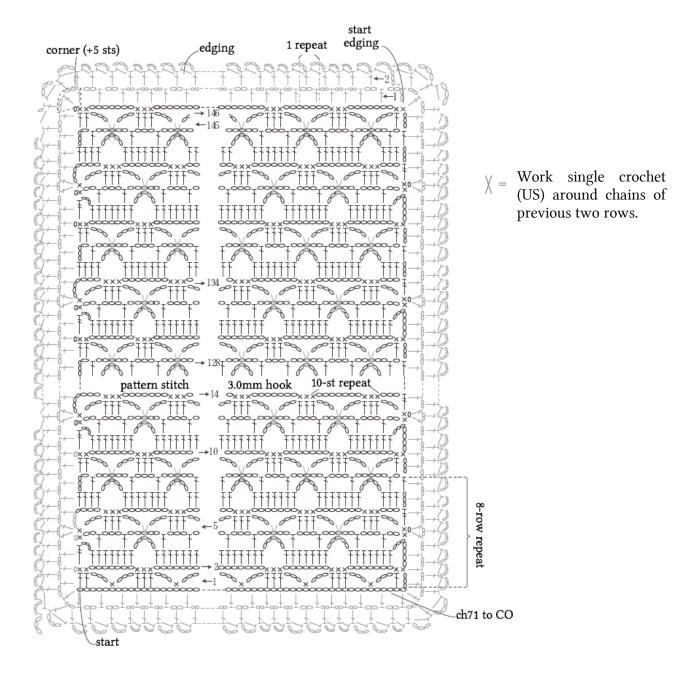

## Gauge

Gauge measured in a swatch 10cm/4" square.

• pattern stitch: 21.5 sts and 10 rows

## **Crochet Tips**

Chain to cast on and crochet in pattern stitch. Without breaking yarn, crochet edging in the round.

\* Note: crochet entire shawl with two strands of yarn held together.

**Abbreviations**: rep = repeat(s)