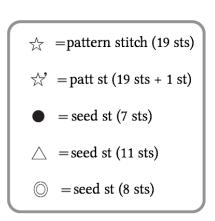

#### Gauge

- seed stitch: 18 sts and 22 rows = 10cm/4" square
- pattern stitch: 19 sts = 8.5cm/3.35" wide

#### •back •front 13.5cm 19cm 13.5cm 30 sts 41 sts 30 sts 13.5cm 8cm 30 sts 18 sts 10 sts even 1 RE 1-1-3 1.5cm rows 2-10-2 2cm 14 rows same as 35 OH 42 RE 7 RE 24cm 4-1-1 5.1mm 33cm 4-1-17 54 rows back 2-1-3 needles 76 rows BO 1 5.1mm needles 1-1-2 (-9 sts) BO 3 (-9 sts) seed stitch pattern stitch pattern stitch pattern stitch seed pattern stitch pattern stitch pattern stitch seed stitch l stitch 68cm 35cm 28cm 80 rows 62 rows 56cm (119 sts) .26.5cm (57 sts) 1 k2p2 ribbing 4.5mm needles 7 sts) k2p2 rib (-15 sts) 7cm 20 rows 7cm 20 rows 4.5mm needles 111--11--—— PU 104 sts --- PU 50 sts --•