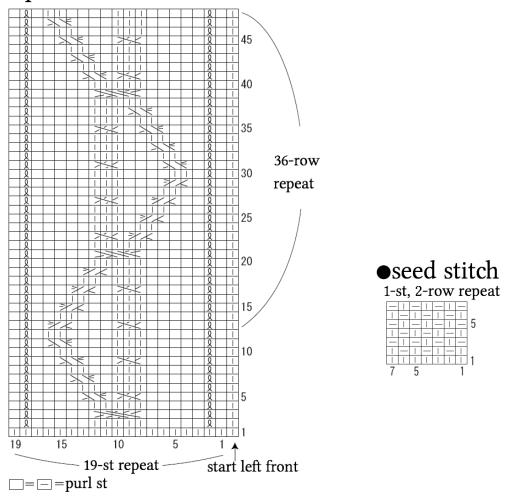

#### Gauge

- seed stitch: 18 sts and 22 rows = 10cm/4" square
- pattern stitch: 19 sts = 8.5cm/3.35" wide

## •pattern stitch