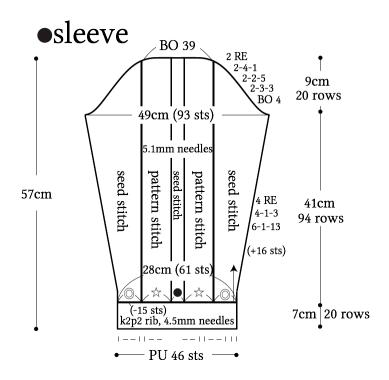

### **Knitting Tips**

**Body and sleeves**: Cast on with crochet provisional cast-on method and begin knitting in seed stitch and pattern stitch according to schematics. If decreasing only 1 stitch, use k2tog or ssk at edge; if decreasing more than 2 stitches, bind off necessary stitches. For sleeve increases (at side edges), use lifted increases. At hem and cuffs, pick up live stitches from provisional cast-on edge and knit k2p2 ribbing. Bind off using tubular cast-off.

**Finishing**: Join shoulders with three-needle bind-off. Pick up stitches from neckline and front edge; knit collar and edging in k1p1 ribbing, then bind off in pattern. Join sides and sleeve edges with mattress stitch, and join sleeves to body with slip stitch.

**Abbreviations**: BO = bind off; OH = on hold; PU = pick up; RE = row(s) even