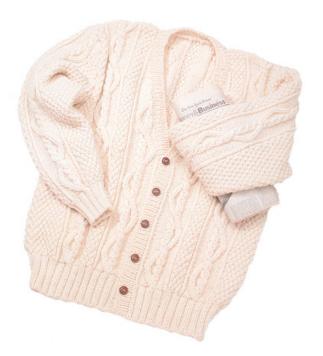

# 22-23-45 V-neck Cardigan

© Pierrot Yarns (Gosyo Co., Ltd.). Translation by Linda Lanz.

#### Materials

- Pierrot Yarns Junmo Namibuto2 [100% superwash wool; 79 yds/72m per 1.41 oz./40g skein]; color #2 ivory; 18 skeins [900g]
- 4.5mm (US 7) and 5.1mm (approx. US 8) straight knitting needles or sizes necessary to achieve gauge
- 4.5mm (US 7) double-pointed knitting needles (or circular needle) or size necessary to achieve gauge
- 5 buttons (21mm / approx. 0.83")

#### Finished measurements

- chest 113cm/44.49"
- cross back width 46cm/18.11"
- length 68cm/26.77"
- sleeve length 57cm/22.44"