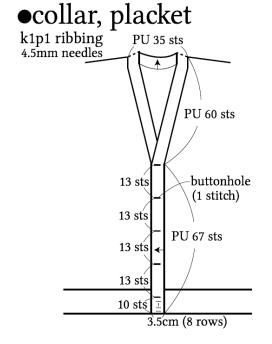

**Finishing**: Join shoulders with three-needle bind-off. Pick up stitches from neckline and front edge; knit collar and edging in k1p1 ribbing, then bind off in pattern. Join sides and sleeve edges with mattress stitch, and join sleeves to body with slip stitch.

**Abbreviations**: BO = bind off; OH = on hold; PU = pick up; RE = row(s) even