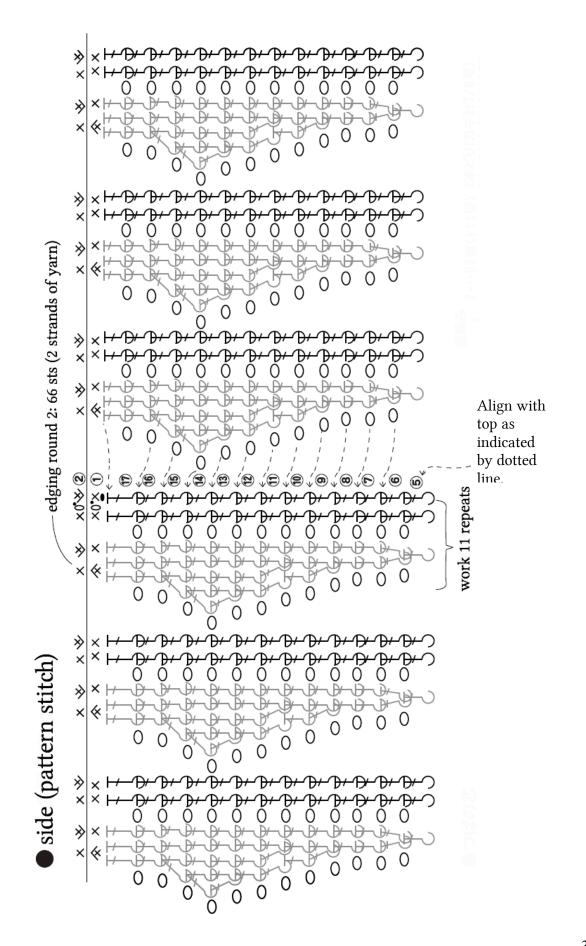

## **Crochet Tips**

With three strands of yarn held together, make magic ring, ch3, and work 21 double crochet (US) into magic ring (total: 22 stitches). Now work in one continuous round following chart through round 17. Work round 1 of edging. Change to two strands of yarn and work round 2 of edging. Begin brim by working 24 stitches along center front edge of hat. Work a second layer of brim from the bottom side of the same 24 stitches. Insert interfacing between two brim pieces and crochet a single crochet (US) border around brim.

**Note**: round 2 of edging is worked with two strands of yarn. Everything else is worked with three strands of yarn. All abbreviations use US crochet terms.

= front post double crochet

= back post double crochet

| part   | round | # of sts            | # of strands |
|--------|-------|---------------------|--------------|
| edging | 2     | 66 (+11)            | 2            |
| edging | 1     | 44 (-11)            | 3            |
| body   | 17    | 55 (-22)            |              |
| body   | 16    | 77                  |              |
| body   | 15    | 77 (-11)            |              |
| body   | 14    | 88 (-11)            |              |
| body   | 13    | 99 (+11)            |              |
| body   | 12    | 88                  |              |
| body   | 11    | 88 (+11)            |              |
| body   | 10    | 77                  |              |
| body   | 9     | 77 (+11)            |              |
| body   | 8     | 66                  |              |
| body   | 7     | 66                  |              |
| body   | 6     | 66 (+11)            |              |
| body   | 5     | 55                  |              |
| body   | 4     | 55 (+22)            |              |
| body   | 3     | 33                  |              |
| body   | 2     | 33 (+11)            |              |
| body   | 1     | 22 (incl. ch3 post) |              |