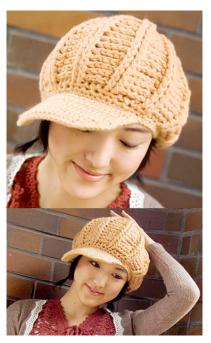

# 2728-OMO48 Cashmere Casquette

© Pierrot Yarns (Gosyo Co., Ltd.). Translation by Linda Lanz.

#### Finished measurements

• head circumference 52cm/20.5"