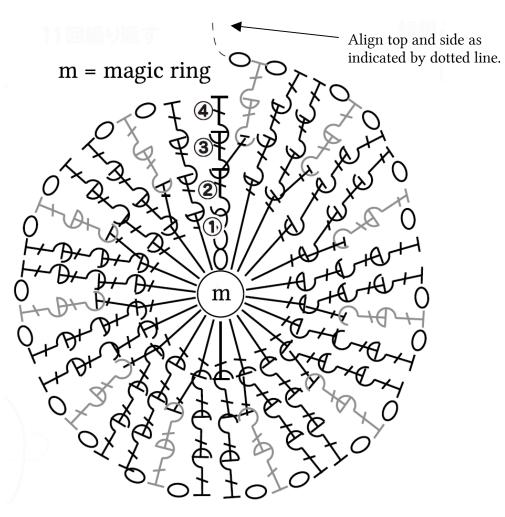

## **Crochet Tips**

With three strands of yarn held together, make magic ring, ch3, and work 21 double crochet (US) into magic ring (total: 22 stitches). Now work in one continuous round following chart through round 17. Work round 1 of edging. Change to two strands of yarn and work round 2 of edging. Begin brim by working 24 stitches along center front edge of hat. Work a second layer of brim from the bottom side of the same 24 stitches. Insert interfacing between two brim pieces and crochet a single crochet (US) border around brim.

**Note**: round 2 of edging is worked with two strands of yarn. Everything else is worked with three strands of yarn. All abbreviations use US crochet terms.

= front post double crochet

= back post double crochet

| part   | round | # of sts            | # of strands |
|--------|-------|---------------------|--------------|
| edging | 2     | 66 (+11)            | 2            |
| edging | 1     | 44 (-11)            | 3            |
| body   | 17    | 55 (-22)            |              |
| body   | 16    | 77                  |              |
| body   | 15    | 77 (-11)            |              |
| body   | 14    | 88 (-11)            |              |
| body   | 13    | 99 (+11)            |              |
| body   | 12    | 88                  |              |
| body   | 11    | 88 (+11)            |              |
| body   | 10    | 77                  |              |
| body   | 9     | 77 (+11)            |              |
| body   | 8     | 66                  |              |
| body   | 7     | 66                  |              |
| body   | 6     | 66 (+11)            |              |
| body   | 5     | 55                  |              |
| body   | 4     | 55 (+22)            |              |
| body   | 3     | 33                  |              |
| body   | 2     | 33 (+11)            |              |
| body   | 1     | 22 (incl. ch3 post) |              |