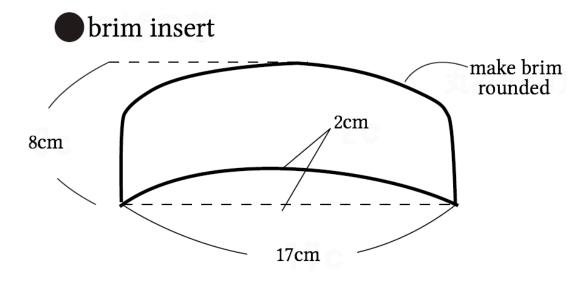

## **Crochet Tips**

With three strands of yarn held together, make magic ring, ch3, and work 21 double crochet (US) into magic ring (total: 22 stitches). Now work in one continuous round following chart through round 17. Work round 1 of edging. Change to two strands of yarn and work round 2 of edging. Begin brim by working 24 stitches along center front edge of hat. Work a second layer of brim from the bottom side of the same 24 stitches. Insert interfacing between two brim pieces and crochet a single crochet (US) border around brim.

(4.0mm hook)

Cut felt/interfacing to size.