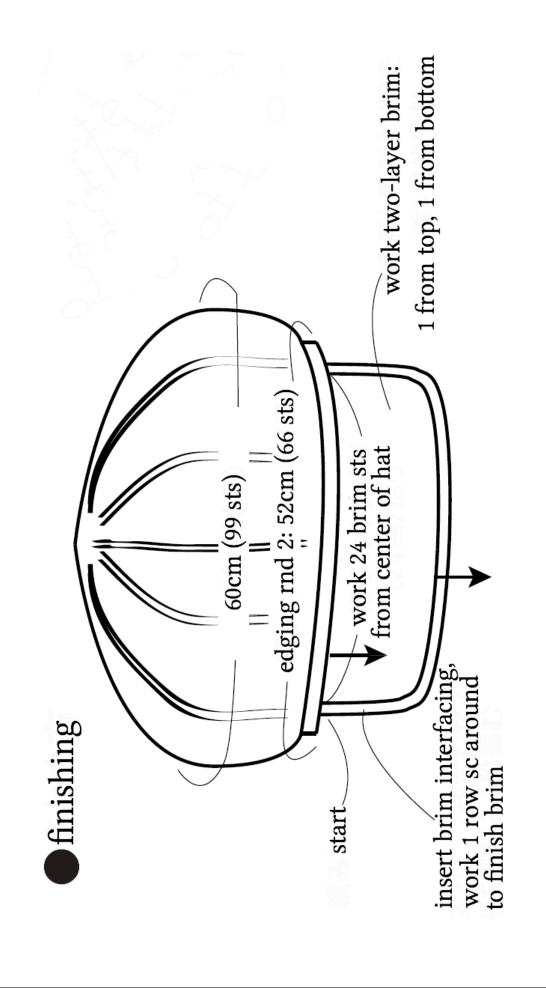

## **Crochet Tips**

With three strands of yarn held together, make magic ring, ch3, and work 21 double crochet (US) into magic ring (total: 22 stitches). Now work in one continuous round following chart through round 17. Work round 1 of edging. Change to two strands of yarn and work round 2 of edging. Begin brim by working 24 stitches along center front edge of hat. Work a second layer of brim from the bottom side of the same 24 stitches. Insert interfacing between two brim pieces and crochet a single crochet (US) border around brim.

| part   | round | # of sts            | # of strands |
|--------|-------|---------------------|--------------|
| edging | 2     | 66 (+11)            | 2            |
| edging | 1     | 44 (-11)            | 3            |
| body   | 17    | 55 (-22)            |              |
| body   | 16    | 77                  |              |
| body   | 15    | 77 (-11)            |              |
| body   | 14    | 88 (-11)            |              |
| body   | 13    | 99 (+11)            |              |
| body   | 12    | 88                  |              |
| body   | 11    | 88 (+11)            |              |
| body   | 10    | 77                  |              |
| body   | 9     | 77 (+11)            |              |
| body   | 8     | 66                  |              |
| body   | 7     | 66                  |              |
| body   | 6     | 66 (+11)            |              |
| body   | 5     | 55                  |              |
| body   | 4     | 55 (+22)            |              |
| body   | 3     | 33                  |              |
| body   | 2     | 33 (+11)            |              |
| body   | 1     | 22 (incl. ch3 post) |              |

(4.0mm hook)

Cut felt/interfacing to size.