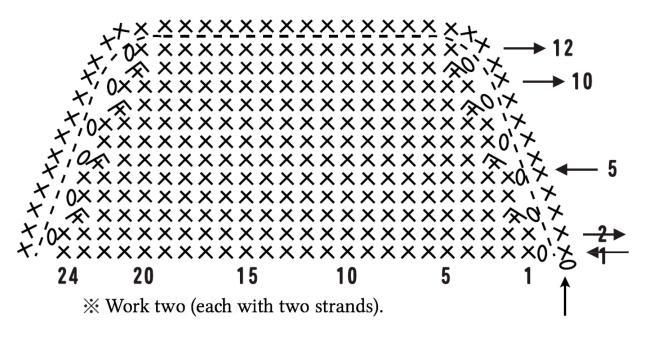

## **Crochet Tips**

With three strands of yarn held together, make magic ring, ch3, and work 21 double crochet (US) into magic ring (total: 22 stitches). Now work in one continuous round following chart through round 17. Work round 1 of edging. Change to two strands of yarn and work round 2 of edging. Begin brim by working 24 stitches along center front edge of hat. Work a second layer of brim from the bottom side of the same 24 stitches. Insert interfacing between two brim pieces and crochet a single crochet (US) border around brim.

**Note**: round 2 of edging is worked with two strands of yarn. Everything else is worked with three strands of yarn. All abbreviations use US crochet terms.

= front post double crochet

= back post double crochet

| part   | round | # of sts            | # of strands |
|--------|-------|---------------------|--------------|
| edging | 2     | 66 (+11)            | 2            |
| edging | 1     | 44 (-11)            | 3            |
| body   | 17    | 55 (-22)            |              |
| body   | 16    | 77                  |              |
| body   | 15    | 77 (-11)            |              |
| body   | 14    | 88 (-11)            |              |
| body   | 13    | 99 (+11)            |              |
| body   | 12    | 88                  |              |
| body   | 11    | 88 (+11)            |              |
| body   | 10    | 77                  |              |
| body   | 9     | 77 (+11)            |              |
| body   | 8     | 66                  |              |
| body   | 7     | 66                  |              |
| body   | 6     | 66 (+11)            |              |
| body   | 5     | 55                  |              |
| body   | 4     | 55 (+22)            |              |
| body   | 3     | 33                  |              |
| body   | 2     | 33 (+11)            |              |
| body   | 1     | 22 (incl. ch3 post) |              |